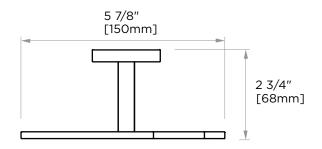

## **MILAN COLLECTION TISSUE HOLDER**

254152

PRODUCT NAME: TISSUE HOLDER

**PRODUCT CODE:** 254152

**MATERIAL:** All-brass construction

**KEY FEATURES:** Contemporary design. Clean

> linear statement combined with engineered curves.