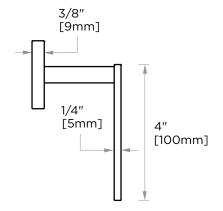

## **MILAN COLLECTION TISSUE HOLDER**

254152

PRODUCT NAME: TISSUE HOLDER

**PRODUCT CODE:** 254152

**MATERIAL:** All-brass construction

**KEY FEATURES:** Contemporary design. Clean

> linear statement combined with engineered curves.