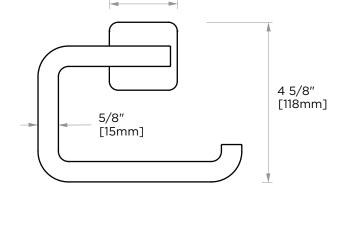

## **MILAN COLLECTION TISSUE HOLDER**

254152

PRODUCT NAME: TISSUE HOLDER

**PRODUCT CODE:** 254152

**MATERIAL:** All-brass construction

**KEY FEATURES:** Contemporary design. Clean

> linear statement combined with engineered curves.