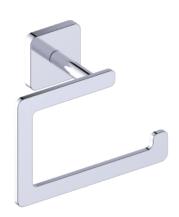

## **MILAN COLLECTION TISSUE HOLDER**

254152

PRODUCT NAME: TISSUE HOLDER

**PRODUCT CODE:** 254152

**MATERIAL:** All-brass construction

**KEY FEATURES:** Contemporary design. Clean

> linear statement combined with engineered curves.