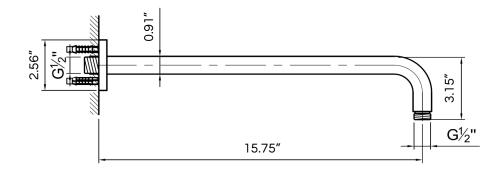

|
| MAINTENANCE & CARE         |                                                                                                                  |
|                            |                                                                                                                  |
| BRUSHED:                   | Regularly apply stainless steel cleaner and rub in the direction of the grain, using a slightly abrasive sponge. |
| BRUSHED: STRUCTURED BLACK: | Regularly apply stainless steel cleaner and rub in the direction of the                                          |
|                            | Regularly apply stainless steel cleaner and rub in the direction of the grain, using a slightly abrasive sponge. |

**SPECIFICATIONS**