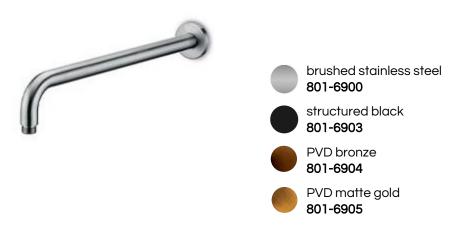

| MATERIAL:                  | 304 stainless steel                                                                                              |
|----------------------------|------------------------------------------------------------------------------------------------------------------|
| WEIGHT:                    | 2 lbs                                                                                                            |
| PACKAGE DIMENSIONS:        | L 21" x W 6" x H 3"                                                                                              |
| DELIVERY WEIGHT:           | 3 lbs                                                                                                            |
| WARRANTY:                  | 2-year limited warranty                                                                                          |
| MAINTENANCE & CARE         |                                                                                                                  |
|                            |                                                                                                                  |
| BRUSHED:                   | Regularly apply stainless steel cleaner and rub in the direction of the grain, using a slightly abrasive sponge. |
| BRUSHED: STRUCTURED BLACK: | Regularly apply stainless steel cleaner and rub in the direction of the                                          |
|                            | Regularly apply stainless steel cleaner and rub in the direction of the grain, using a slightly abrasive sponge. |