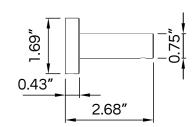

| MATERIAL:           | 304 stainless steel                                                                                              |
|---------------------|------------------------------------------------------------------------------------------------------------------|
| WEIGHT:             | 1 lb                                                                                                             |
| PACKAGE DIMENSIONS: | L 26" x W 3" x H 2"                                                                                              |
| DELIVERY WEIGHT:    | 2 lbs                                                                                                            |
| WARRANTY:           | 2-year limited warranty                                                                                          |
| MAINTENANCE & CARE  |                                                                                                                  |
| BRUSHED:            | Regularly apply stainless steel cleaner and rub in the direction of the grain, using a slightly abrasive sponge. |
| STRUCTURED BLACK:   | Regularly clean with soap water or alcohol. Do not use abrasives.                                                |
| PVD FINISHES:       | Regularly clean with a soft cloth. Do not use abrasives.                                                         |
|                     |                                                                                                                  |