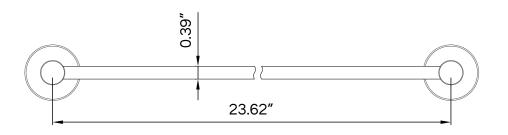

| MATERIAL:           | 304 stainless steel                                                                                              |
|---------------------|------------------------------------------------------------------------------------------------------------------|
| WEIGHT:             | 1 lb                                                                                                             |
| PACKAGE DIMENSIONS: | L 26" x W 3" x H 2"                                                                                              |
| DELIVERY WEIGHT:    | 2 lbs                                                                                                            |
| WARRANTY:           | 2-year limited warranty                                                                                          |
| MAINTENANCE & CARE  |                                                                                                                  |
| BRUSHED:            | Regularly apply stainless steel cleaner and rub in the direction of the grain, using a slightly abrasive sponge. |
| STRUCTURED BLACK:   | Regularly clean with soap water or alcohol. Do not use abrasives.                                                |
| PVD FINISHES:       | Regularly clean with a soft cloth. Do not use abrasives.                                                         |
|                     |                                                                                                                  |