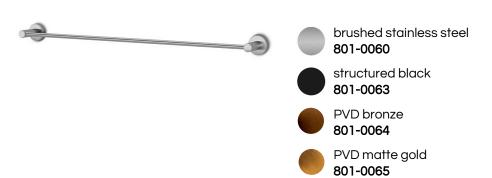

| MATERIAL:           | 304 stainless steel                                                                                              |
|---------------------|------------------------------------------------------------------------------------------------------------------|
| WEIGHT:             | 1 lb                                                                                                             |
| PACKAGE DIMENSIONS: | L 26" x W 3" x H 2"                                                                                              |
| DELIVERY WEIGHT:    | 2 lbs                                                                                                            |
| WARRANTY:           | 2-year limited warranty                                                                                          |
| MAINTENANCE & CARE  |                                                                                                                  |
| BRUSHED:            | Regularly apply stainless steel cleaner and rub in the direction of the grain, using a slightly abrasive sponge. |
| STRUCTURED BLACK:   | Regularly clean with soap water or alcohol. Do not use abrasives.                                                |
| PVD FINISHES:       | Regularly clean with a soft cloth. Do not use abrasives.                                                         |
|                     |                                                                                                                  |