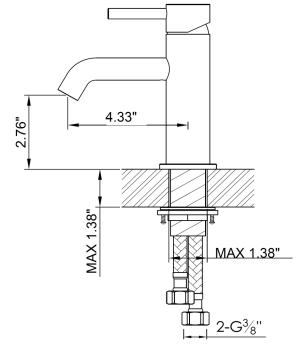

## **SPECIFICATIONS**

MATERIAL: 304 stainless steel FEATURES: single lever mixer

CARTRIDGE: ceramic mixing mechanism (#005-0101)

FLOW RATE: 2.4 GPM / 1.2 GPM in California (adjustable on request)

WEIGHT: 4 lbs

PACKAGE DIMENSIONS: L 12" x W 10" x H 4"

DELIVERY WEIGHT: 5 lbs

WARRANTY: 2-year limited warranty