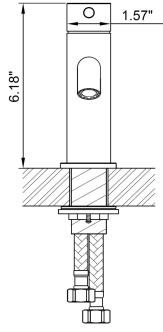

## **SPECIFICATIONS**

MATERIAL: 304 stainless steel FEATURES: single lever mixer

CARTRIDGE: ceramic mixing mechanism (#005-0101)

FLOW RATE: 2.4 GPM / 1.2 GPM in California (adjustable on request)

WEIGHT: 4 lbs

PACKAGE DIMENSIONS: L 12" x W 10" x H 4"

DELIVERY WEIGHT: 5 lbs

WARRANTY: 2-year limited warranty