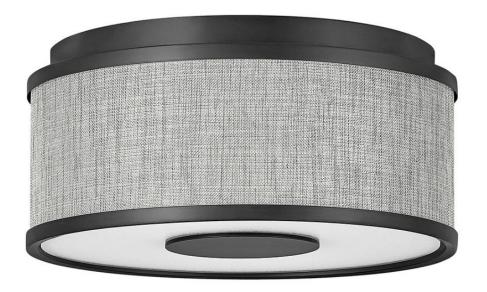

## HALO HEATHERED GRAY

SMALL FLUSH MOUNT

## 42005BK

Designed with luminosity top of mind, Halo is held within an oversized lockup encased in a sleek flat disk design element. It is complemented by an Off White Linen or Heather Gray Linen shade, accompanied by a Black or Brushed Nickel finish, and easily completes any space with both form and function top of mind.

FINISH: Black

SHADE: Heathered Gray Slub

**WIDTH**: 13.3" **HEIGHT**: 6"

**LIGHT SOURCE**: LED Lamp **WATTAGE**: 2-17w Med. LED

HINKLEY 33000 Pin Oak Parkway Avon Lake, OH 44012 **PHONE: (440) 653-5500** Toll Free: 1 (800) 446-5539 hinkley.com