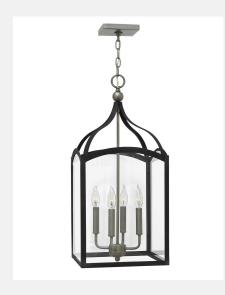

## **Medium Open Frame 3415DZ**

ITEM NUMBER 3415DZ BRAND Hinkley Lighting MATERIAL Steel **GLASS** Clear 26.5" HEIGHT WIDTH 12.0" VOLTAGE 120v WATTAGE 4-60w Cand. CERTIFICATION C-US Dry Rated

- This chain or cable hung fixture may be installed on any sloped ceiling.
- Suitable for use in dry (indoor) locations as defined by NEC and CEC. Meets United States UL Underwriters Laboratories & CSA Canadian Standards Association Product Safety Standards
- FEATURES AND
  BENEFITS
   For com
  - For complete warranty information visit (hyperlink)
  - 15 year finish warranty
  - Lifetime warranty on electrical wiring and components
  - Classic, elegant lines and timeless details enhance a traditional space
  - · Rich gray tone

FINISH Aged Zinc with Antique Nickel accents

AT HINKLEY, WE EMBRACE THE DESIGN PHILOSOPHY THAT YOU CAN MERGE TOGETHER THE LIGHTING, FURNITURE, ART, COLORS AND ACCESSORIES YOU LOVE INTO A BEAUTIFUL ENVIRONMENT THAT DEFINES YOUR OWN PERSONAL STYLE. WE HOPE YOU WILL BE INSPIRED BY OUR COMMITMENT TO KEEP YOUR 'LIFE AGLOW.'