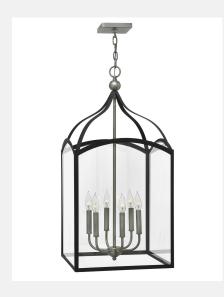

## Large Open Frame 3414DZ

ITEM NUMBER 3414DZ BRAND Hinkley Lighting MATERIAL Steel **GLASS** Clear 33.8" HEIGHT WIDTH 16.0" VOLTAGE 120v WATTAGE 6-60w Cand. CERTIFICATION C-US Dry Rated · This chain or cable hung fixture may be installed on any sloped ceiling. • Suitable for use in dry (indoor) locations as defined by NEC and CEC. Meets United States UL Underwriters Laboratories & **CSA Canadian Standards Association Product Safety Standards FEATURES AND** • For complete warranty information visit BENEFITS (hyperlink) 15 year finish warranty · Lifetime warranty on electrical wiring and components · Classic, elegant lines and timeless details enhance a traditional space · Rich gray tone