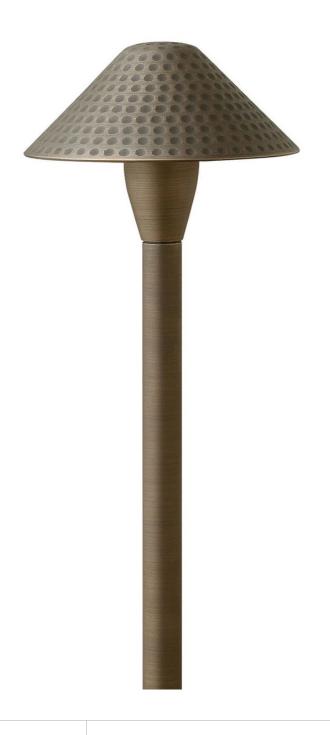

## HARDY ISLAND SM. HAMMERED PATH LIGHT

HARDY ISLAND SMALL HAMMERED LED PATH LIGHT

## 16010MZ-LL

Named after the ruggedly beautiful island off the coast of British Columbia, Hardy Island products are impeccably designed to defy the harshest environments. Hinkley Path Lights add impeccable style and safety to walkways and outdoor living environments to create sophisticated curb appeal.

FINISH: Matte Bronze

GLASS: Clear WIDTH: 6.8" HEIGHT: 15.5" DEPTH: 6.8"

**LIGHT SOURCE**: LED Lamp

WATTAGE: 1-1.50w T3 LED \*Included

HINKLEY 33000 Pin Oak Parkway Avon Lake, OH 44012 **PHONE: (440) 653-5500** Toll Free: 1 (800) 446-5539 hinkley.com