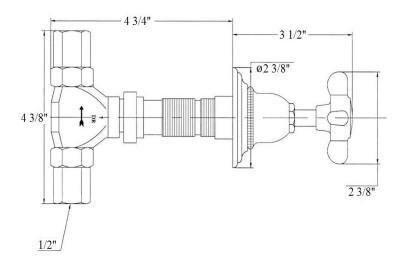

## 3045 - 'Royale' Wall Valve 1/2"

|                                                                                                                                                                                                                                                                                                                                     | Part# | Description                    |
|-------------------------------------------------------------------------------------------------------------------------------------------------------------------------------------------------------------------------------------------------------------------------------------------------------------------------------------|-------|--------------------------------|
| <b>Technical Information</b>                                                                                                                                                                                                                                                                                                        | 01    | ½ Turn Cartridge Housing -     |
| • IAPMO: NSF/ANSI 61, NSF/ANSI 372 & ASME                                                                                                                                                                                                                                                                                           |       | Ecobrass                       |
| A112.18.1/CSA B125.1 (CEC)-2012 - Mechanical Plumbing                                                                                                                                                                                                                                                                               | 02    | ½" Brass Adapter - Ecobrass    |
| Products Program Certified.                                                                                                                                                                                                                                                                                                         | 03    | Brass Hexagon Tube             |
| <ul> <li>1/2" female connection.</li> <li>Controls volume only.</li> <li>Available finishes are French Weathered Brass (47), Polished Chrome (48), SoliBrass (49), Lacquered Matte Black Nickel (50), Old Gold (52), Old Silver (53), Polished Brass (55), Polished Nickel (56), Brushed Nickel (57), Satin Nickel (60),</li> </ul> | 04    | Brass Extension                |
|                                                                                                                                                                                                                                                                                                                                     | 03+04 | 6" Extension Kit               |
|                                                                                                                                                                                                                                                                                                                                     | 05    | Rubber O-Ring                  |
|                                                                                                                                                                                                                                                                                                                                     | 06    | Wall Escutcheon                |
|                                                                                                                                                                                                                                                                                                                                     | 07    | Inner Trim Housing             |
|                                                                                                                                                                                                                                                                                                                                     | 08    | Bell Escutcheon                |
| Antique Lacquered Copper (67), Antique Lacquered Brass                                                                                                                                                                                                                                                                              | 09    | Handle Stem                    |
| (68), Weathered Brass (70), Lacquered Polished Black                                                                                                                                                                                                                                                                                | 10    | Cross Handle                   |
| Nickel (71) and Lacquered Polished Copper (80).                                                                                                                                                                                                                                                                                     | 11    | Washer                         |
| • Please See Cleaning Instructions:                                                                                                                                                                                                                                                                                                 | 12    | Handle Screw                   |
| http://herbeau.com/CleaningAll.pdf For Finish Care and                                                                                                                                                                                                                                                                              | 13    | Finished Insert Holder         |
| Maintenance Information.                                                                                                                                                                                                                                                                                                            | 14    | Ceramic Insert                 |
|                                                                                                                                                                                                                                                                                                                                     | 15    | Rubber O-Ring                  |
|                                                                                                                                                                                                                                                                                                                                     | 16    | Flat Rubber Washer             |
|                                                                                                                                                                                                                                                                                                                                     | 85    | ½ Turn Ceramic Cartridge       |
|                                                                                                                                                                                                                                                                                                                                     | 90    | Royale Finished Ceramic Insert |
|                                                                                                                                                                                                                                                                                                                                     |       |                                |

## 3045 - 'Royale' Wall Valve 1/2"