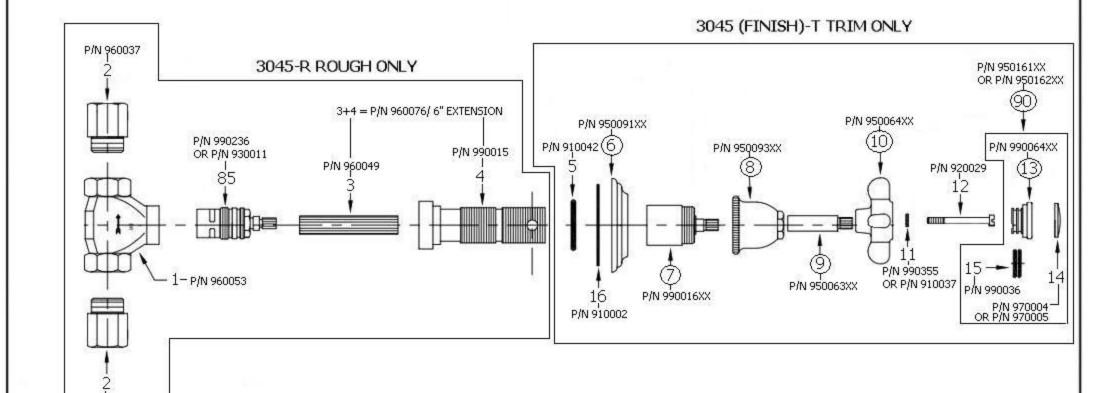

## 3045 - 'Royale' Wall Valve 1/2"

|                                                                                                                                                                                                                                                                                                                                     | Part# | Description                    |
|-------------------------------------------------------------------------------------------------------------------------------------------------------------------------------------------------------------------------------------------------------------------------------------------------------------------------------------|-------|--------------------------------|
| <b>Technical Information</b>                                                                                                                                                                                                                                                                                                        | 01    | ½ Turn Cartridge Housing -     |
| • IAPMO: NSF/ANSI 61, NSF/ANSI 372 & ASME                                                                                                                                                                                                                                                                                           |       | Ecobrass                       |
| A112.18.1/CSA B125.1 (CEC)-2012 - Mechanical Plumbing                                                                                                                                                                                                                                                                               | 02    | ½" Brass Adapter - Ecobrass    |
| Products Program Certified.                                                                                                                                                                                                                                                                                                         | 03    | Brass Hexagon Tube             |
| <ul> <li>1/2" female connection.</li> <li>Controls volume only.</li> <li>Available finishes are French Weathered Brass (47), Polished Chrome (48), SoliBrass (49), Lacquered Matte Black Nickel (50), Old Gold (52), Old Silver (53), Polished Brass (55), Polished Nickel (56), Brushed Nickel (57), Satin Nickel (60),</li> </ul> | 04    | Brass Extension                |
|                                                                                                                                                                                                                                                                                                                                     | 03+04 | 6" Extension Kit               |
|                                                                                                                                                                                                                                                                                                                                     | 05    | Rubber O-Ring                  |
|                                                                                                                                                                                                                                                                                                                                     | 06    | Wall Escutcheon                |
|                                                                                                                                                                                                                                                                                                                                     | 07    | Inner Trim Housing             |
|                                                                                                                                                                                                                                                                                                                                     | 08    | Bell Escutcheon                |
| Antique Lacquered Copper (67), Antique Lacquered Brass                                                                                                                                                                                                                                                                              | 09    | Handle Stem                    |
| (68), Weathered Brass (70), Lacquered Polished Black                                                                                                                                                                                                                                                                                | 10    | Cross Handle                   |
| Nickel (71) and Lacquered Polished Copper (80).                                                                                                                                                                                                                                                                                     | 11    | Washer                         |
| • Please See Cleaning Instructions:                                                                                                                                                                                                                                                                                                 | 12    | Handle Screw                   |
| http://herbeau.com/CleaningAll.pdf For Finish Care and                                                                                                                                                                                                                                                                              | 13    | Finished Insert Holder         |
| Maintenance Information.                                                                                                                                                                                                                                                                                                            | 14    | Ceramic Insert                 |
|                                                                                                                                                                                                                                                                                                                                     | 15    | Rubber O-Ring                  |
|                                                                                                                                                                                                                                                                                                                                     | 16    | Flat Rubber Washer             |
|                                                                                                                                                                                                                                                                                                                                     | 85    | ½ Turn Ceramic Cartridge       |
|                                                                                                                                                                                                                                                                                                                                     | 90    | Royale Finished Ceramic Insert |
|                                                                                                                                                                                                                                                                                                                                     |       |                                |

Please follow example when ordering parts for 'Royale' Wall Valve

• To order part#10 – Cross Handle

o <u>950064xx</u>

• Please substitute finish number needed in place of XX

## \*ROUGH BRASS EXTENSIONS CAN BE CUT DOWN TO LENGTH

Copyright©2017 Herbeau Creations. All rights reserved. All product and specifications are subject to change without notice. Herbeau Creations is not responsible for typographical and/or dimensional errors. Typographical errors are subject to correction.

## 3045 - 'Royale' Wall Valve 1/2"

\*P/N 990236 FITS POST 9/2009 MODEL OF 3045 ONLY \*P/N 930011 FITS ALL VERSIONS OF 3045

\*P/N = PART NUMBER

= FINISHED PARTS

P/N 960037

XX = TWO DIGIT FINISH CODE

Copyright©2017 Herbeau Creations. All rights reserved. All product and specifications are subject to change without notice. Herbeau Creations is not responsible for typographical and/or dimensional errors. Typographical errors are subject to correction.