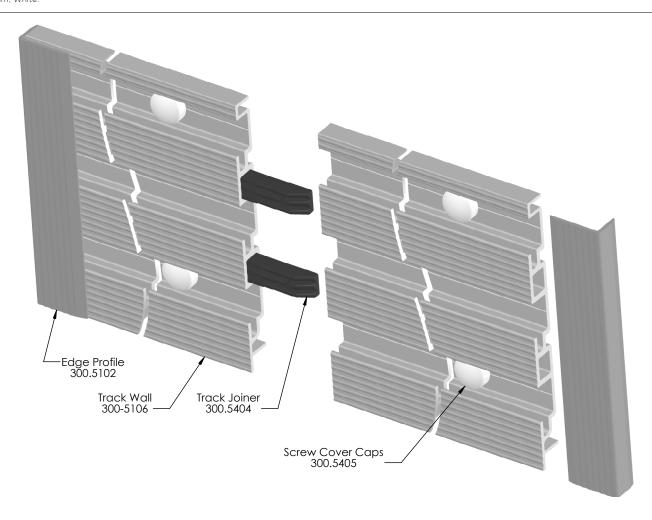

### TRACK COMPONENTS & INSTALL HARDWARE

| COMPONENT         | ITEM CODE | COLOR CODE | DESCRIPTION          |
|-------------------|-----------|------------|----------------------|
| FUSION TRACK      | 300.5106  | MAL/WH     | HOLDS HOOKS          |
| EDGE PROFILE      | 300.5102  | MAL/WH     | FINISHES TRACK EDGES |
| SCREW COVER STRIP | 300.5109  | MAL/WH     | CONCEALS SCREWS      |
| TRACK JOINER      | 300.5404  | BLK        | JOINS TRACK PANELS   |

| COMPONENT             | ITEM CODE | COLOR CODE | DESCRIPTION              |
|-----------------------|-----------|------------|--------------------------|
| EDGE MOUNTING TAPE    | 300.5402  | CLR        | MOUNT EDGE PROFILE       |
| PAINTED INSTALL SCREW | 300.5401  | MAL        | INSTALL TRACK PANEL      |
| HINGED SCREW CAPS     | 300.5405  | MAL/WH     | CONCEAL SCREWS           |
| END CAPS              | 300.5403  | BLK/WH     | FINISH TRACK PANEL EDGES |