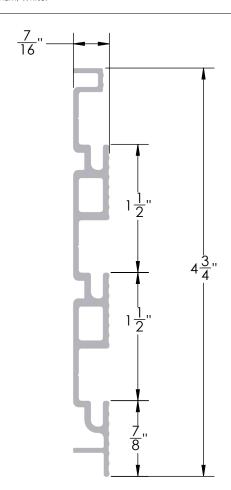

### **DESCRIPTION & SPECIFICATIONS**

The track is designed with sturdy all-metal construction and is heavy duty enough to store all of your accessories with a clean and attractive look.

SIZE & CAPACITY 97"

#### **INSTRUCTIONS & SPECIFICATIONS**

STEP 1: Cut the track to desired width and pre-drill screw holes. STEP 2: Use Painted Install Screws to install into studs. Where studs are not present use 3/16" SnapToggle with screw to anchor. STEP 3: Finish edges using Edge Profile or End Cap Set.