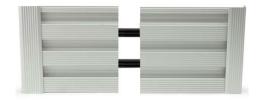

### TRACK COMPONENTS & INSTALL HARDWARE

| COMPONENT         | ITEM CODE | COLOR CODE | DESCRIPTION          |
|-------------------|-----------|------------|----------------------|
| FUSION TRACK      | 300.5106  | MAL/WH     | HOLDS HOOKS          |
| EDGE PROFILE      | 300.5102  | MAL/WH     | FINISHES TRACK EDGES |
| SCREW COVER STRIP | 300.5109  | MAL/WH     | CONCEALS SCREWS      |
| TRACK JOINER      | 300.5404  | BLK        | JOINS TRACK PANELS   |