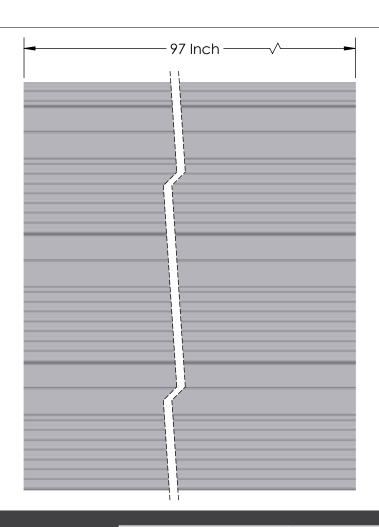

### **DESCRIPTION & SPECIFICATIONS**

The track is designed with sturdy all-metal construction and is heavy duty enough to store all of your accessories with a clean and attractive look.

SIZE & CAPACITY 97"