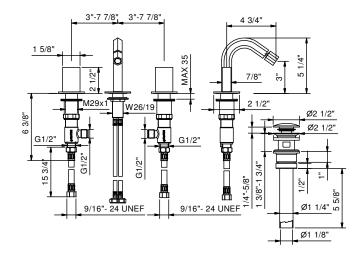

## Art. N409SU

## Three-hole bidet set, deck-mount flat spout

- 4 5/8" spout projection
- Ceramic disc cartridges, 1/4 turn
- Push-up drain, 1 1/4"
- Flexible supply lines

Handles (2 pcs required) to be ordered separately, please refer to Handles section.