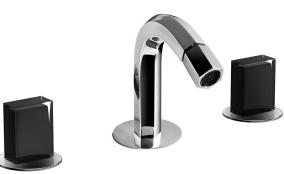

## Art. N409SU

## Three-hole bidet set, deck-mount flat spout

- 4 5/8" spout projection
- Ceramic disc cartridges, 1/4 turn
- Push-up drain, 1 1/4"
- Flexible supply lines

Handles (2 pcs required) to be ordered separately, please refer to Handles section.