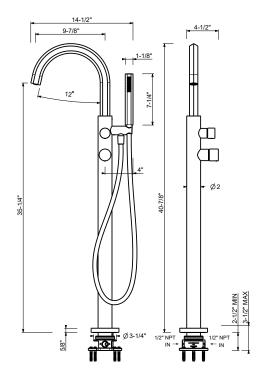

## Art. N080BU+R080AU

- Floor-mount single-control tub filler

   9 7/8" spout projection

   Handles included

   open/close handle with flow and temperature control

   VENEZIA handshower

   Handshower holder

   F8" BVC have

- 58" PVC hose 1/2" inlets

| Trim Finishes: |                           |              |  |  |  |  |
|----------------|---------------------------|--------------|--|--|--|--|
| П              | Chrome                    | 29 02 N080BU |  |  |  |  |
| П              | Nickel PVD                | 29 95 N080BU |  |  |  |  |
|                | Matte Gun Metal<br>PVD    | 29 P5 N080BU |  |  |  |  |
|                | Matte British Gold<br>PVD | 29 P6 N080BU |  |  |  |  |
|                | Matte Copper PVD          | 29 P9 N080BU |  |  |  |  |
|                | Gold Plus                 | 29 01 N080BU |  |  |  |  |
| Rou            | ıgh                       |              |  |  |  |  |