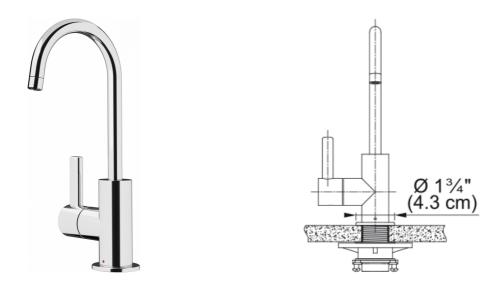

## Eos Neo Hot Filtered - EOS-HO-CHR | 119.0685.328

| Technical Data               |                     |
|------------------------------|---------------------|
| Aspect                       |                     |
| Spout type                   | J - spout           |
| Color                        | Polished chrome     |
| Type of material             | Stainless steel 304 |
| Product Dimensions           |                     |
| Faucet hole diameter         | 31,75 mm            |
| Cartridge dimension          | 12,70 mm            |
| Installation                 |                     |
| Mounting type                | Shank               |
| Water supply hose connection | 3/8"                |
| Water supply hose length     | 1524 mm             |
| Product specifications       |                     |
| Pressure                     | High pressure       |
| Faucet type                  | Swivel spout        |
| Faucet operation             | Side lever          |
| Faucet rotation              | 360°                |
| Product identification       |                     |
| Product brand                | FRANKE              |
| Product family               | None                |
| Collection                   | Eos Neo             |
| Features                     |                     |
| Water saving feature         | No                  |
| Type of aerator              | Laminar             |
| Little butler type           | Heating tank        |
| Little butler type           | Water filtration    |