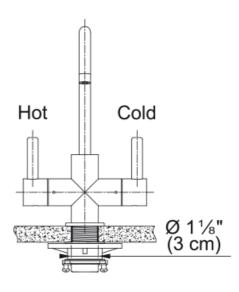

## Eos Neo Hot/Cold Filtered - EOS-HC-CHR | 120.0685.329

| Technical Data Aspect        |                     |
|------------------------------|---------------------|
|                              |                     |
| Color                        | Polished chrome     |
| Type of material             | Stainless steel 304 |
| Product Dimensions           |                     |
| Faucet hole diameter         | 31,75 mm            |
| Cartridge dimension          | 12,70 mm            |
| Installation                 |                     |
| Mounting type                | Shank               |
| Water supply hose connection | 3/8"                |
| Water supply hose length     | 1524 mm             |
| Product specifications       |                     |
| Pressure                     | High pressure       |
| Faucet type                  | Swivel spout        |
| Faucet operation             | Side lever          |
| Faucet rotation              | 360°                |
| Product identification       |                     |
| Product brand                | FRANKE              |
| Product family               | None                |
| Collection                   | Eos Neo             |
| Features                     |                     |
| Water saving feature         | No                  |
| Type of aerator              | Laminar             |
| Little butler type           | Chilling tank       |
| Little butler type           | Heating tank        |
| Little butler type           | Water filtration    |