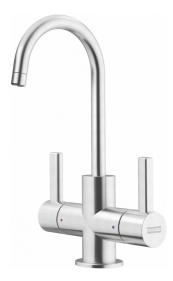

## Eos Neo Hot/Cold Filtered - EOS-HC-304 | 120.0685.373

## **Technical Data** Aspect Spout type J - spout Color Stainless steel Stainless steel 304 Type of material **Product Dimensions** Faucet hole diameter 31,75 mm Cartridge dimension 12,70 mm Installation ..... Shank Mounting type 3/8" Water supply hose connection Water supply hose length 1524 mm **Product specifications** Pressure High pressure Faucet type Swivel spout Twin handle Faucet operation 360° Faucet rotation **Product identification** Product brand FRANKE Product family None Collection Eos Neo Features Water saving feature No Type of aerator Laminar Little butler type Chilling tank Heating tank Little butler type