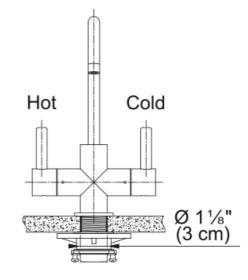

## **Technical Data** Aspect Spout type J - spout Color Stainless steel Stainless steel 304 Type of material **Product Dimensions** Faucet hole diameter 31,75 mm Cartridge dimension 12,70 mm Installation ..... Shank Mounting type 3/8" Water supply hose connection Water supply hose length 1524 mm **Product specifications** Pressure High pressure Faucet type Swivel spout Twin handle Faucet operation 360° Faucet rotation **Product identification** Product brand FRANKE Product family None Collection Eos Neo Features Water saving feature No Type of aerator Laminar Little butler type Chilling tank Heating tank Little butler type