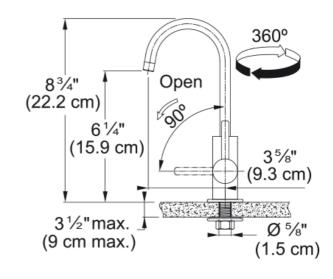

## Eos Neo Cold Filtered - EOS-FW-CHR | 120.0685.325

| Technical Data               |                           |
|------------------------------|---------------------------|
| Aspect                       |                           |
| Spout type                   | J - spout                 |
| Color                        | Polished chrome           |
| Type of material             | Stainless steel 304       |
| Product Dimensions           |                           |
| Faucet hole diameter         | 31,75 mm                  |
| Cartridge dimension          | 12,70 mm                  |
| Installation                 |                           |
| Mounting type                | Shank                     |
| Water supply hose connection | 3/8"                      |
| Water supply hose length     | 1524 mm                   |
| Product specifications       |                           |
| Pressure                     | Low pressure for standard |
| Faucet type                  | Swivel spout              |
| Faucet operation             | Side lever                |
| Faucet rotation              | 360°                      |
| Product identification       |                           |
| Product brand                | FRANKE                    |
| Product family               | None                      |
| Collection                   | Eos Neo                   |
| Features                     |                           |
| Water saving feature         | No                        |
| Type of aerator              | Laminar                   |
| Little butler type           | Chilling tank             |
|                              |                           |