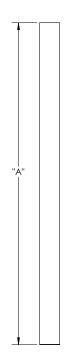

| Overall Length "A" | Center To Center "B" | Dimension "C" x "D"      |  |  |  |
|--------------------|----------------------|--------------------------|--|--|--|
| 18"(457mm)         | 17"(432mm)           | 1 1/2" x 3"(38mm x 76mm) |  |  |  |
| 24"(610mm)         | 23"(584mm)           | 1 1/2" x 3"(38mm x 76mm) |  |  |  |
| 36"(914mm)         | 35"(889mm)           | 1 1/2" x 3"(38mm x 76mm) |  |  |  |