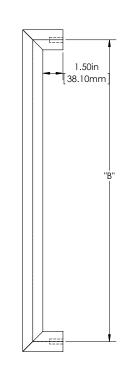

| Overall Length "A" | Center To Center "B" | Dimension "C" x "D"      |  |  |  |
|--------------------|----------------------|--------------------------|--|--|--|
| 18"(457mm)         | 17"(432mm)           | 1 1/2" x 3"(38mm x 76mm) |  |  |  |
| 24"(610mm)         | 23"(584mm)           | 1 1/2" x 3"(38mm x 76mm) |  |  |  |
| 36"(914mm)         | 35"(889mm)           | 1 1/2" x 3"(38mm x 76mm) |  |  |  |