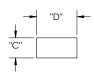

| Overall Length "A" | Center To Center "B" | Dimension "C" x "D"      |  |  |  |
|--------------------|----------------------|--------------------------|--|--|--|
| 18"(457mm)         | 17"(432mm)           | 1 1/2" x 3"(38mm x 76mm) |  |  |  |
| 24"(610mm)         | 23"(584mm)           | 1 1/2" x 3"(38mm x 76mm) |  |  |  |
| 36"(914mm)         | 35"(889mm)           | 1 1/2" x 3"(38mm x 76mm) |  |  |  |