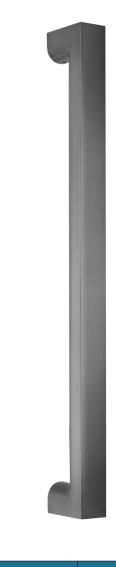

## **SPECIFICATIONS**

**Product Description:** 1/2" Solid "D" Mitered Grip in Brass

| Material | Acrylic | Aluminum | Brass | Stainless<br>Steel | Wood |  |
|----------|---------|----------|-------|--------------------|------|--|
| Grip     |         |          | 1     |                    |      |  |
| Mount(s) |         |          | 1     |                    |      |  |