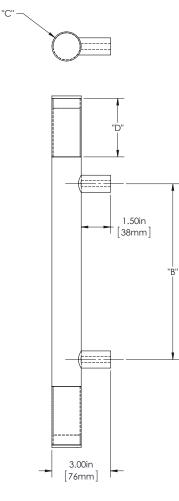

## LAGUNA COLLECTION Series 8

**FIRST IMPRESSIONS** 

F I

**Product Description:** 1 1/2" Solid Round Wood Grip with Sleeves and Straight Round Mounts in Stainless Steel

| Material | Acrylic       | Aluminun         | n Brass           | Sta            | inless                  | Wood               |  | Overall Length "A" |                    | Center To Center "B" |                  | Overall Diameter "C" |               | C″ | Sleeve Length "D" |          |
|----------|---------------|------------------|-------------------|----------------|-------------------------|--------------------|--|--------------------|--------------------|----------------------|------------------|----------------------|---------------|----|-------------------|----------|
|          |               | Aluminun         | Diass             | S              | teel                    | wood               |  | 18"(45             | 7mm)               | 9"(229mm)            |                  | 1 1/2"(38mm)         |               |    | 1 1/2"(38mm)      |          |
| Grip     |               |                  |                   |                |                         | ✓                  |  | 24"(610mm)         |                    | 15"(381mm)           |                  | 1 1/2"(38mm)         |               |    | 3"(76mm)          |          |
| Mount(s) |               |                  |                   |                | 1                       |                    |  | 36"(914mm          |                    | 27"(686m             | 27"(686mm)       |                      | 1 1/2 '(38mm) |    | 3"(76mm)          |          |
| Finishes | Cherry        |                  | Bubinga           | I              | pe                      | Jatoba             |  | N                  | lahogany           | White Oak            |                  | Teak                 |               |    | Black Walnut      |          |
| Grip     | 1             |                  | 1                 |                | 1                       |                    |  | 1                  |                    | 1                    |                  | ✓                    |               |    | 1                 |          |
| Finishes | Aged<br>Brass | Antique<br>Brass | Polished<br>Brass | Satin<br>Brass | Oil<br>Rubbed<br>Bronze | Polished<br>Chrome |  |                    | Polished<br>Nickel | Satin<br>Nickel      | Brush<br>Stainle |                      |               |    | wder<br>ated      | Lithonia |
| Mount(s) |               |                  |                   |                |                         |                    |  |                    |                    |                      | 1                | J J                  |               |    | 1                 | 1        |