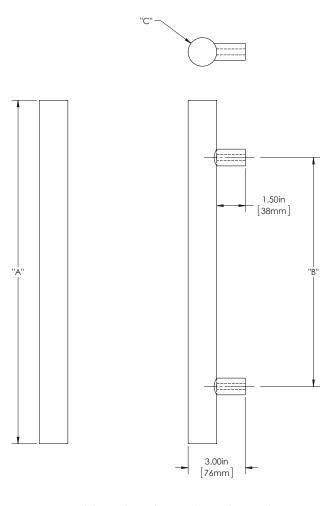

| Overall Length "A" | Center To Center "B" | Overall Diameter "C" |  |  |
|--------------------|----------------------|----------------------|--|--|
| 18"(457mm)         | 12"(305mm)           | 1 1/2"(38mm)         |  |  |
| 24"(610mm)         | 18"(457mm)           | 1 1/2"(38mm)         |  |  |
| 36"(914mm)         | 24"(610mm)           | 1 1/2"(38mm)         |  |  |