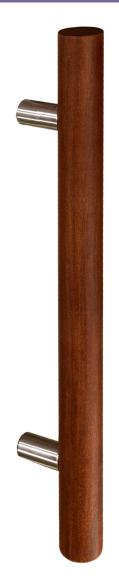

## **SPECIFICATIONS**

 $\textbf{Product Description:}\ \ 1\ 1/2''\ Solid\ Round\ Wood\ Grip\ with\ Straight\ Round\ Mounts\ in\ Stainless\ Steel$ 

| Material | Acrylic | Aluminum | Brass | Stainless<br>Steel | Wood |
|----------|---------|----------|-------|--------------------|------|
| Grip     |         |          |       |                    | 1    |
| Mount(s) |         |          |       | 1                  |      |