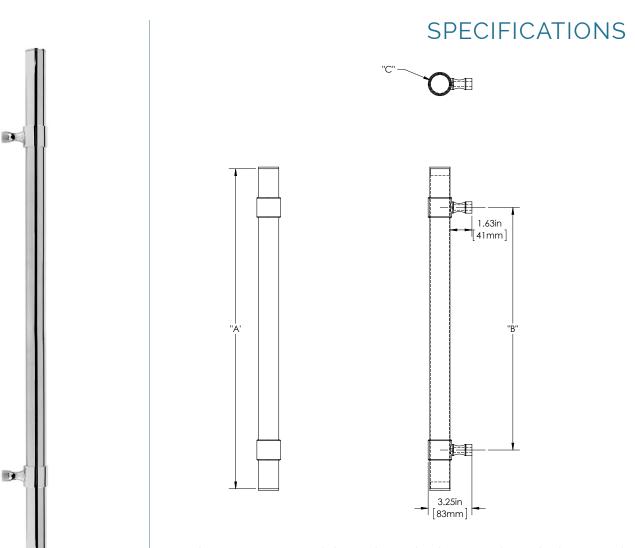

## DELONG COLLECTION

**Product Description:** 1 1/2" Tubular Round Grip with End Caps in Stainless Steel and Wrap Around Hourglass Mounts in Brass

FIRST IMPRESSIONS

TIONAL

h

| Material | Acrylic       | Aluminu          | m Bras            | S1             | ainless                 | Wood               |   | Overall Length "A"       |                    |            | Center To Center "B" |                      |                       | Overall Diameter "C" |          |  |
|----------|---------------|------------------|-------------------|----------------|-------------------------|--------------------|---|--------------------------|--------------------|------------|----------------------|----------------------|-----------------------|----------------------|----------|--|
|          | Acrylic       | Aluminu          | in Dia:           | >>             | Steel                   |                    |   | 18"(457mm)<br>24"(610mm) |                    |            | 12"(305mm)           |                      |                       | 1 1/2"(38mm)         |          |  |
| Grip     |               |                  |                   |                | 1                       |                    |   |                          |                    | 18"(457mm) |                      | )                    | 1 1/2"(38mm)          |                      |          |  |
| Mount(s) |               |                  | 1                 | ·              |                         |                    |   | 36"(914mm)               |                    |            |                      | 24"(610mm)           |                       | 1 1/2"(38mm)         |          |  |
| Finishes | Aged<br>Brass | Antique<br>Brass | Polished<br>Brass | Satin<br>Brass | Oil<br>Rubbed<br>Bronze | Polished<br>Chrome | c | Satin<br>Ihrome          | Polished<br>Nickel |            | itin<br>ckel         | Brushed<br>Stainless | Polished<br>Stainless | Powder<br>Coat       | Lithonia |  |
| Grip     |               |                  |                   |                |                         |                    |   |                          |                    |            |                      | 1                    | 1                     | 1                    | 1        |  |
| Mount(s) |               |                  |                   |                |                         |                    |   |                          | 1                  |            | /                    |                      |                       | 1                    | 1        |  |