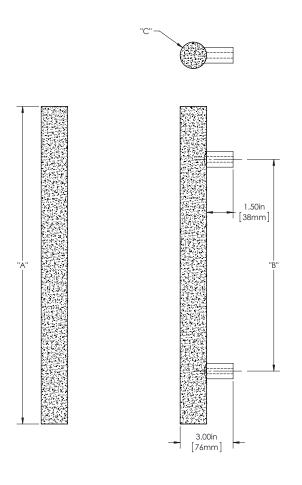

## **SPECIFICATIONS**

**Product Description:** 1 1/2" Solid Round Hammered Grip and Straight Hammered Round Mounts in Aluminum

| Material | Acrylic | Aluminum | Brass | Stainless<br>Steel | Wood |
|----------|---------|----------|-------|--------------------|------|
| Grip     |         | 1        |       |                    |      |
| Mount(s) |         | /        |       |                    |      |

| Overall Length "A" | Center To Center "B" | Overall Diameter "C" |
|--------------------|----------------------|----------------------|
| 18"(457mm)         | 12"(305mm)           | 1 1/2"(38mm)         |
| 24"(610mm)         | 18"(457mm)           | 1 1/2"(38mm)         |
| 36"(914mm)         | 24"(610mm)           | 1 1/2"(38mm)         |