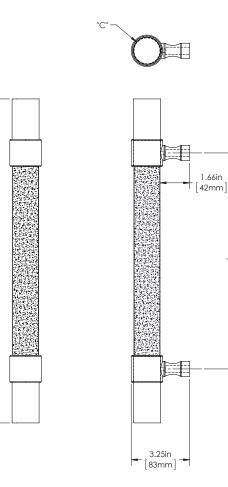

## **Product Description:** 1 1/2" Solid Round Hand Chiseled Acrylic Grip with Wrap Around Hourglass Mounts in Brass

| Material | Acrylic          | Alumir             |                  | Brass         | Stainless        | Wood              |                | С          | Overall Length "A"      |                    | Center To Center "B" |                    | 3″              | Overall Diameter "C" |          |
|----------|------------------|--------------------|------------------|---------------|------------------|-------------------|----------------|------------|-------------------------|--------------------|----------------------|--------------------|-----------------|----------------------|----------|
|          | Activite         | Alumi              |                  | DIass         | Steel            | wood              |                |            | 18"(457mm)              |                    | 12"(305mm)           |                    |                 | 1 1/2"(38mm)         |          |
| Grip     | 1                |                    |                  |               |                  |                   |                | 24"(610mm) |                         | 18"(457mm)         |                      |                    | 1 1/2"(38mm)    |                      |          |
| Mount(s) |                  |                    |                  | 1             |                  |                   |                |            | 36"(914mm)              |                    | 24"(610mm)           |                    |                 | 1 1/2"(38mm)         |          |
| Finishes | Acrylic<br>Clear | Acrylic<br>Frosted | Acrylic<br>Color | Aged<br>Brass | Antique<br>Brass | Polished<br>Brass | Satir<br>Brass | s          | Oil<br>Rubbed<br>Bronze | Polished<br>Chrome | Satin<br>Chrome      | Polished<br>Nickel | Satin<br>Nickel | Powder<br>Coated     | Lithonia |
| Grip     | 1                |                    |                  |               |                  |                   |                |            |                         |                    |                      |                    |                 |                      |          |
| Mount(s) |                  |                    |                  | 1             | 1                | 1                 | 1              |            | 1                       | 1                  | 1                    | 1                  | 1               | 1                    | 1        |