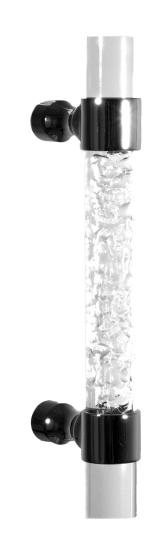

## **Product Description:** 1 1/2" Solid Round Hand Chiseled Acrylic Grip with Wrap Around Hourglass Mounts in Brass

| Material | Acrylic          | Alumir             |                  | Brass         | Stainless        | Wood              |                | С          | Overall Length "A"      |                    | Center To Center "B" |                    | 3″              | Overall Diameter "C" |          |
|----------|------------------|--------------------|------------------|---------------|------------------|-------------------|----------------|------------|-------------------------|--------------------|----------------------|--------------------|-----------------|----------------------|----------|
|          | Activite         | Alumi              |                  | DIass         | Steel            | wood              |                |            | 18"(457mm)              |                    | 12"(305mm)           |                    |                 | 1 1/2"(38mm)         |          |
| Grip     | 1                |                    |                  |               |                  |                   |                | 24"(610mm) |                         | 18"(457mm)         |                      |                    | 1 1/2"(38mm)    |                      |          |
| Mount(s) |                  |                    |                  | 1             |                  |                   |                |            | 36"(914mm)              |                    | 24"(610mm)           |                    |                 | 1 1/2"(38mm)         |          |
| Finishes | Acrylic<br>Clear | Acrylic<br>Frosted | Acrylic<br>Color | Aged<br>Brass | Antique<br>Brass | Polished<br>Brass | Satir<br>Brass | s          | Oil<br>Rubbed<br>Bronze | Polished<br>Chrome | Satin<br>Chrome      | Polished<br>Nickel | Satin<br>Nickel | Powder<br>Coated     | Lithonia |
| Grip     | 1                |                    |                  |               |                  |                   |                |            |                         |                    |                      |                    |                 |                      |          |
| Mount(s) |                  |                    |                  | 1             | 1                | 1                 | 1              |            | 1                       | 1                  | 1                    | 1                  | 1               | 1                    | 1        |