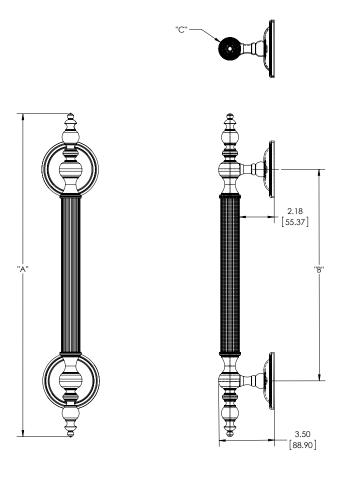

## **SPECIFICATIONS**

**Product Description:** 1" Tubular Round Reeded Grip with Decorative Finials and Tapered Mounts with Rosettes in Brass

| Material | Acrylic | Aluminum | Brass | Stainless<br>Steel | Wood |  |
|----------|---------|----------|-------|--------------------|------|--|
| Grip     |         |          | 1     |                    |      |  |
| Mount(s) |         |          | 1     |                    |      |  |

| Overall Length "A" | Center To Center "B" | Overall Diameter "C" |
|--------------------|----------------------|----------------------|
| 20"(508mm)         | 13 1/8"(333mm)       | 1"(25mm)             |
| 24"(609mm)         | 17 1/8"(435mm)       | 1"(25mm)             |
| 30"(762mm)         | 23 1/8"(587mm)       | 1"(25mm)             |