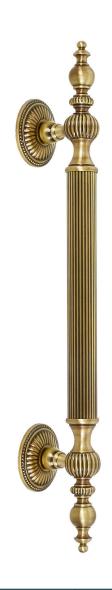

## **SPECIFICATIONS**

**Product Description:** 1" Tubular Round Reeded Grip with Decorative Finials and Tapered Mounts with Rosettes in Brass

| Material | Acrylic | Aluminum | Brass | Stainless<br>Steel | Wood |  |
|----------|---------|----------|-------|--------------------|------|--|
| Grip     |         |          | 1     |                    |      |  |
| Mount(s) |         |          | 1     |                    |      |  |