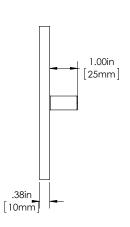

## **SPECIFICATIONS**

**Product Description:** 3/8" Solid Full Circle Grip with 5 1/2" Face, Reeded - Hammered Center, 1/4" Smooth Border and Smooth Straight Round Mount in Brass

| Material | Acrylic | Aluminum | Brass | Stainless<br>Steel | Wood |  |
|----------|---------|----------|-------|--------------------|------|--|
| Grip     |         |          | 1     |                    |      |  |
| Mount(s) |         |          | ✓     |                    |      |  |

| Overall Size           | Center To Center | Thickness  |  |  |  |
|------------------------|------------------|------------|--|--|--|
| 5 1/2"(140mm) Diameter | N/A              | 3/8"(10mm) |  |  |  |