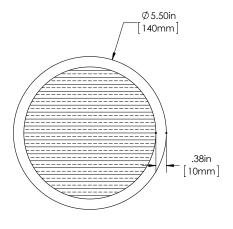

## **SPECIFICATIONS**

**Product Description:** 3/8" Solid Full Circle Grip with 5 1/2" Face, Reeded - Hammered Center, 1/4" Smooth Border and Smooth Straight Round Mount in Brass

| Material | Acrylic | Aluminum | Brass | Stainless<br>Steel | Wood |  |
|----------|---------|----------|-------|--------------------|------|--|
| Grip     |         |          | 1     |                    |      |  |
| Mount(s) |         |          | ✓     |                    |      |  |

| Overall Size           | Center To Center | Thickness  |  |  |  |
|------------------------|------------------|------------|--|--|--|
| 5 1/2"(140mm) Diameter | N/A              | 3/8"(10mm) |  |  |  |