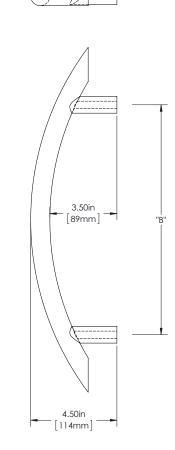

| Overall Length "A" | Center To Center "B" | Overall Diameter "C" |
|--------------------|----------------------|----------------------|
| 12"(305mm)         | 8"(203mm)            | 1"(25mm)             |
| 24"(609mm)         | 14"(356mm)           | 1"(25mm)             |
| 36"(914mm)         | 26"(660mm)           | 1"(25mm)             |