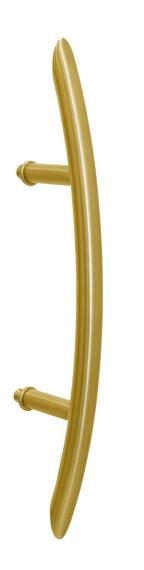

## SPECIFICATIONS

**Product Description:** 1" Tubular Round Front Curved Grip with Mitered and Welded Ends and Straight Round Mounts in Brass

| Material | Acrylic | Aluminum | Brass | Stainless<br>Steel | Wood |  |
|----------|---------|----------|-------|--------------------|------|--|
| Grip     |         |          | 1     |                    |      |  |
| Mount(s) |         |          | 1     |                    |      |  |