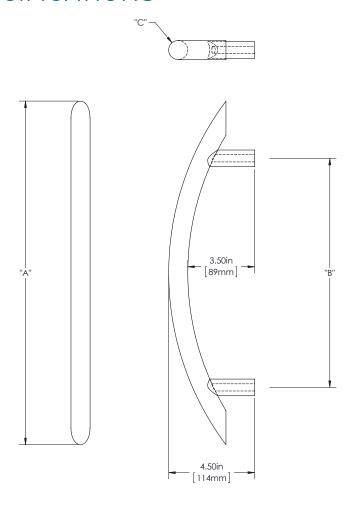

## **SPECIFICATIONS**

**Product Description:** 1" Tubular Round Front Curved Grip with Mitered and Welded Ends and Straight Round Mounts in Stainless Steel

| Material | Acrylic | Aluminum | Brass | Stainless<br>Steel | Wood |  |
|----------|---------|----------|-------|--------------------|------|--|
| Grip     |         |          |       | 1                  |      |  |
| Mount(s) |         |          |       | /                  |      |  |

| Overall Length "A" | Center To Center "B" | Overall Diameter "C" |  |  |  |
|--------------------|----------------------|----------------------|--|--|--|
| 12"(305mm)         | 8"(203mm)            | 1"(25mm)             |  |  |  |
| 24"(609mm)         | 14"(356mm)           | 1"(25mm)             |  |  |  |
| 36"(914mm)         | 26"(660mm)           | 1"(25mm)             |  |  |  |