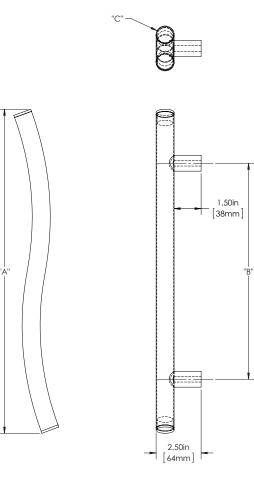

## SPECIFICATIONS

| Material | Acrylic       | Aluminu          | m Bra:            | cc is a second | ainless<br>Steel        | Wood               | Over            | all Length "A"     | (               | Center To Center "B" |                       | Overall Diameter "C" |          |
|----------|---------------|------------------|-------------------|-------------------------------------------------------------------------------------------------------------------------------------------------------------------------------------------------------------------------------------------------------------------------------------------------------------------------------------------------------------------------------------------------------------------------------------------------------------------------------------------------------------------------------------------------------------------------------------------------------------------------------------------------------------------------------------------------------------------------------------------------------------------------------------------------------------------------------------------------------------------------------------------------------------------------------------------------------------------------------------------------|-------------------------|--------------------|-----------------|--------------------|-----------------|----------------------|-----------------------|----------------------|----------|
|          |               |                  |                   | ~                                                                                                                                                                                                                                                                                                                                                                                                                                                                                                                                                                                                                                                                                                                                                                                                                                                                                                                                                                                               |                         |                    | 12"(305mm)      |                    |                 | 8"(203mm)            |                       | 1″(25mm)             |          |
| Grip     |               |                  | 1                 | 1                                                                                                                                                                                                                                                                                                                                                                                                                                                                                                                                                                                                                                                                                                                                                                                                                                                                                                                                                                                               |                         |                    | 24"(609mm)      |                    |                 | 18″(457mm)           |                       | 1"(25mm)             |          |
| Mount(s) |               |                  | 1                 |                                                                                                                                                                                                                                                                                                                                                                                                                                                                                                                                                                                                                                                                                                                                                                                                                                                                                                                                                                                                 |                         |                    | 36              | 36"(914mm)         |                 | 24"(609mm)           |                       | 1″(25mm)             |          |
| Finishes | Aged<br>Brass | Antique<br>Brass | Polished<br>Brass | Satin<br>Brass                                                                                                                                                                                                                                                                                                                                                                                                                                                                                                                                                                                                                                                                                                                                                                                                                                                                                                                                                                                  | Oil<br>Rubbed<br>Bronze | Polished<br>Chrome | Satin<br>Chrome | Polished<br>Nickel | Satin<br>Nickel | Brushed<br>Stainless | Polished<br>Stainless | Powder<br>Coat       | Lithonia |
| Grip     | 1             | 1                | 1                 | 1                                                                                                                                                                                                                                                                                                                                                                                                                                                                                                                                                                                                                                                                                                                                                                                                                                                                                                                                                                                               | 1                       | 1                  | 1               | 1                  | 1               |                      |                       | 1                    | 1        |
| Mount(s) | 1             | 1                | 1                 | 1                                                                                                                                                                                                                                                                                                                                                                                                                                                                                                                                                                                                                                                                                                                                                                                                                                                                                                                                                                                               | 1                       | 1                  | 1               | 1                  | 1               |                      |                       | 1                    | 1        |