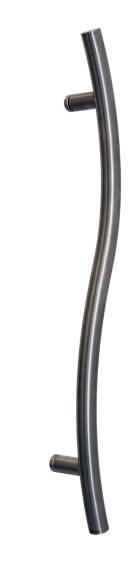

n<br>Chrome    | Polished<br>Nickel |           | atin<br>ickel        | Brushed<br>Stainless | Polished<br>Stainless | Powder<br>Coat       | Lithonia |  |
| Grip     |               |                  |                   |                |                         |                    | Ι |                    |                    |           |                      | 1                    | 1                     | 1                    | 1        |  |
| Mount(s) |               |                  |                   |                |                         |                    |   |                    |                    |           |                      | 1                    | 1                     | 1                    | 1        |  |

Custom sizes & finishes available upon request