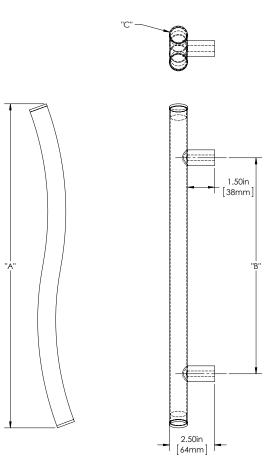

## SPECIFICATIONS

| Material | Acrylic       | Aluminu          | m Bra             | _<br>S         | tainless                | Wood               |   | Overall Length "A" |                    |           | Center To Center "B" |                      |                       | Overall Diameter "C" |          |  |
|----------|---------------|------------------|-------------------|----------------|-------------------------|--------------------|---|--------------------|--------------------|-----------|----------------------|----------------------|-----------------------|----------------------|----------|--|
|          | Activite      | Alumina          |                   | 33             | Steel                   |                    |   | 12″(305mm)         |                    | 8″(203mm) |                      |                      | 1"(25mm)              |                      |          |  |
| Grip     |               |                  |                   |                | 1                       |                    |   | 24"(609mm)         |                    |           | 18″(457mm)           |                      | )                     | 1"(25mm)             |          |  |
| Mount(s) |               |                  |                   | 1              |                         |                    |   | 36"(914mm)         |                    |           | 24"(609mm)           |                      |                       | 1″(25mm)             |          |  |
| Finishes | Aged<br>Brass | Antique<br>Brass | Polished<br>Brass | Satin<br>Brass | Oil<br>Rubbed<br>Bronze | Polished<br>Chrome |   | Satin<br>Chrome    | Polished<br>Nickel |           | atin<br>ickel        | Brushed<br>Stainless | Polished<br>Stainless | Powder<br>Coat       | Lithonia |  |
| Grip     |               |                  |                   |                |                         |                    | Ι |                    |                    |           |                      | 1                    | 1                     | 1                    | 1        |  |
| Mount(s) |               |                  |                   |                |                         |                    |   |                    |                    |           |                      | 1                    | 1                     | 1                    | 1        |  |