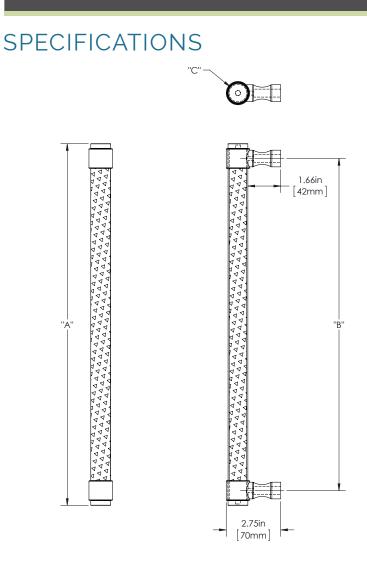

## ATLANTIC COLLECTION Series 5

**Product Description:** 1" Tubular Round Acrylic Grip filled with Swarovski Crystals, Wrap Around Hourglass Mounts and End Caps in Brass

| Material | Acrylic          | Alumir             |                  | Brass         | Stainless        | Wood              |              |            | Overall Length "A"      |                    | Center To Center "B" |                    | 3″              | Overall Diameter "C" |          |  |
|----------|------------------|--------------------|------------------|---------------|------------------|-------------------|--------------|------------|-------------------------|--------------------|----------------------|--------------------|-----------------|----------------------|----------|--|
|          | Activite         | Addim              |                  | 01033         | Steel            | wood              |              |            | 12"(305mm)              |                    | 10 1/4"(260mm)       |                    |                 | 1"(25mm)             |          |  |
| Grip     | 1                |                    |                  |               |                  |                   |              | 18"(457mm) |                         | 16 1/4"(413mm)     |                      |                    | 1"(25mm)        |                      |          |  |
| Mount(s) |                  |                    |                  | 1             |                  |                   |              |            | 24"(610mm)              |                    | 22 1/4"(565mm)       |                    |                 | 1″(25mm)             |          |  |
| Finishes | Acrylic<br>Clear | Acrylic<br>Frosted | Acrylic<br>Color | Aged<br>Brass | Antique<br>Brass | Polished<br>Brass | Sati<br>Bras |            | Oil<br>Rubbed<br>Bronze | Polished<br>Chrome | Satin<br>Chrome      | Polished<br>Nickel | Satin<br>Nickel | Powder<br>Coated     | Lithonia |  |
| Grip     | 1                | ~                  |                  |               |                  |                   |              |            |                         |                    |                      |                    |                 |                      |          |  |
| Mount(s) |                  |                    |                  | 1             | 1                | 1                 | 1            |            | 1                       | 1                  | 1                    | 1                  | 1               | 1                    | 1        |  |