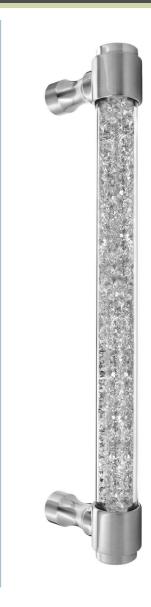

## ATLANTIC COLLECTION Series 5

**Product Description:** 1" Tubular Round Acrylic Grip filled with Swarovski Crystals, Wrap Around Hourglass Mounts and End Caps in Brass

| Material | Acrylic          | Alumir             |                  | Brass         | Stainless        | Wood              |              |            | Overall Length "A"      |                    | Center To Center "B" |                    | 3″              | Overall Diameter "C" |          |  |
|----------|------------------|--------------------|------------------|---------------|------------------|-------------------|--------------|------------|-------------------------|--------------------|----------------------|--------------------|-----------------|----------------------|----------|--|
|          | Activite         | Addim              |                  | 01033         | Steel            | wood              |              |            | 12"(305mm)              |                    | 10 1/4"(260mm)       |                    |                 | 1"(25mm)             |          |  |
| Grip     | 1                |                    |                  |               |                  |                   |              | 18"(457mm) |                         | 16 1/4"(413mm)     |                      |                    | 1"(25mm)        |                      |          |  |
| Mount(s) |                  |                    |                  | 1             |                  |                   |              |            | 24"(610mm)              |                    | 22 1/4"(565mm)       |                    |                 | 1″(25mm)             |          |  |
| Finishes | Acrylic<br>Clear | Acrylic<br>Frosted | Acrylic<br>Color | Aged<br>Brass | Antique<br>Brass | Polished<br>Brass | Sati<br>Bras |            | Oil<br>Rubbed<br>Bronze | Polished<br>Chrome | Satin<br>Chrome      | Polished<br>Nickel | Satin<br>Nickel | Powder<br>Coated     | Lithonia |  |
| Grip     | 1                | ~                  |                  |               |                  |                   |              |            |                         |                    |                      |                    |                 |                      |          |  |
| Mount(s) |                  |                    |                  | 1             | 1                | 1                 | 1            |            | 1                       | 1                  | 1                    | 1                  | 1               | 1                    | 1        |  |