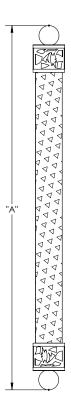

| Overall Length "A" | Center To Center "B" | Overall Diameter "C" |  |  |  |
|--------------------|----------------------|----------------------|--|--|--|
| 12"(305mm)         | 9 1/2"(241mm)        | 1"(25mm)             |  |  |  |
| 18"(457mm)         | 15 1/2"(394mm)       | 1"(25mm)             |  |  |  |
| 24"(610mm)         | 21 1/2"(546mm)       | 1"(25mm)             |  |  |  |