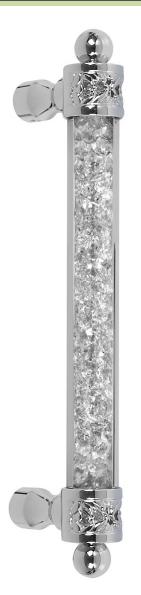

## **SPECIFICATIONS**

**Product Description:** 1" Tubular Round Acrylic Grip filled with Swarovski Crystals, Filigree End Caps, 3/4" Ball Finials and Hourglass Mounts in Brass

| Material | Acrylic | Aluminum | Brass | Stainless<br>Steel | Wood |
|----------|---------|----------|-------|--------------------|------|
| Grip     | 1       |          |       |                    |      |
| Mount(s) |         |          | 1     |                    |      |