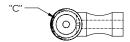

| Overall Length "A" | Center To Center "B" | Overall Diameter "C" |  |  |  |
|--------------------|----------------------|----------------------|--|--|--|
| 12"(305mm)         | 9 1/2"(241mm)        | 1"(25mm)             |  |  |  |
| 18"(457mm)         | 15 1/2"(394mm)       | 1"(25mm)             |  |  |  |
| 24"(610mm)         | 21 1/2"(546mm)       | 1"(25mm)             |  |  |  |