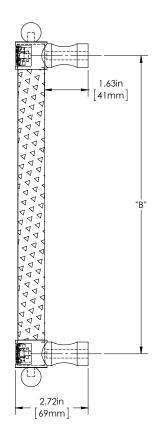

| Overall Length "A" | Center To Center "B" | Overall Diameter "C" |  |  |  |
|--------------------|----------------------|----------------------|--|--|--|
| 12"(305mm)         | 9 1/2"(241mm)        | 1"(25mm)             |  |  |  |
| 18"(457mm)         | 15 1/2"(394mm)       | 1"(25mm)             |  |  |  |
| 24"(610mm)         | 21 1/2"(546mm)       | 1"(25mm)             |  |  |  |