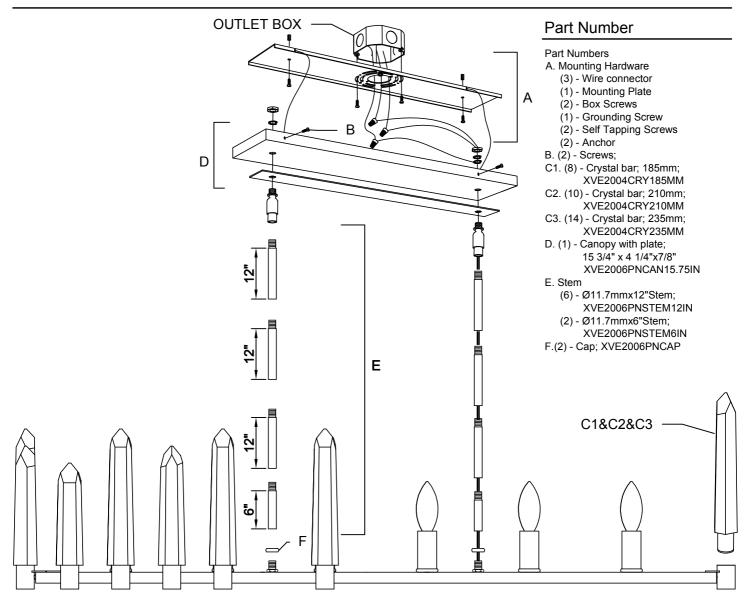

#### How to Install

- 1. Determine correct length of stem needed for hanging height. Screw the stem on the body and canopy.
- 2.Attach mounting plate to the outlet box using box screws.
- 3. Connect the fixture wires to the supply wires.
- 4. Mount the fixture to the outlet box with ball nuts.
- Carefully insert the crystal bars into the cup holder as per illustration below. (A magnet is glued onto bottom of crystal bar to make tight contact with the cup holder)
- 6. Install the bulb (Not included) in accordance with the fixture's specifications. (DO NOT EXCEED THE MAXIMUM WATTAGE RATING!)

### PART NUMBER MODEL #WAT-B2006-PN