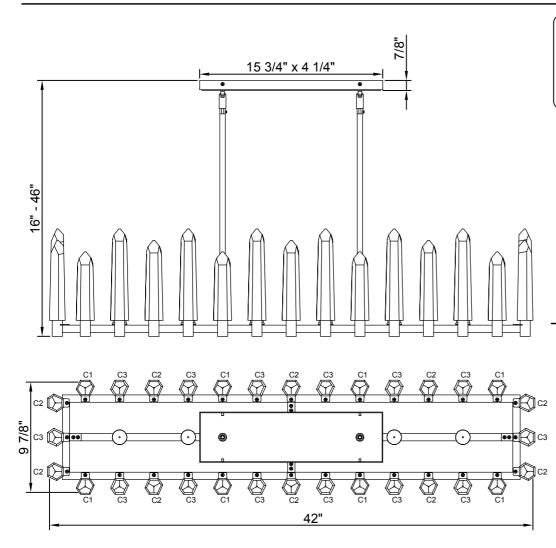

#### How to Install

- 1. Determine correct length of stem needed for hanging height. Screw the stem on the body and canopy.
- 2.Attach mounting plate to the outlet box using box screws.
- 3. Connect the fixture wires to the supply wires.
- 4. Mount the fixture to the outlet box with ball nuts.
- Carefully insert the crystal bars into the cup holder as per illustration below. (A magnet is glued onto bottom of crystal bar to make tight contact with the cup holder)
- 6. Install the bulb (Not included) in accordance with the fixture's specifications. (DO NOT EXCEED THE MAXIMUM WATTAGE RATING!)

### PART NUMBER MODEL #WAT-B2006-PN