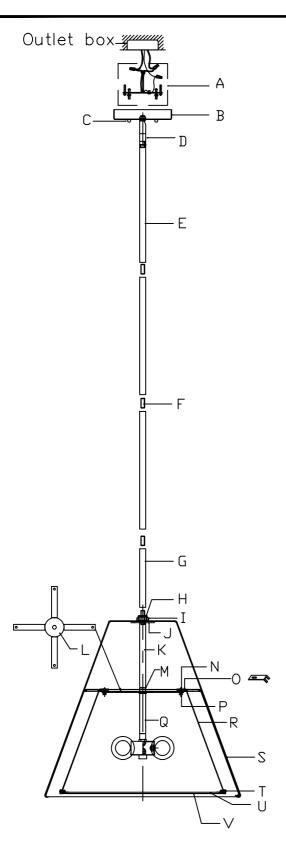

## Part Number

Part Numbers

A. (1)-Mounting hardware

B. (1)—Canopy; W6"XH1"; #XSU904GACAN6IN

C. (2)-Ball Nut #XSU904GABANUT

D. (1)-Swivel

E. (3)—Rod; W0.6"XL12" #XSU904GAROD12IN

F. (3)-Nipple; L1"

G. (1)-Rod; W0.6"XL6" #XSU904GAROD6IN

H. (1)-Check Ring;

I. (1)—Cap;

J. (1)-Top Plate;

K. (1)-Down Rod; W0.6"XL6.5"

L. (1)-Spoke;

M. (1)-Nut; W0.6"XH0.4" N. (4)-Screw;

0. (4)-Tab

P. (4)-Nut; W0.3"XH0.3"

Q. (1)-Rod; W0.6"XL4"

R. (1)-Fabric Shade; W20"XH11" #XSU904SHA20IN

S. (4)-Metal band;

T. (4)-Knurled nut;

U. (1)-Glass diffuser;  $\phi$ 15.6" #XSU904DIF15.6IN

V. (1)-Bottom ring; 416.6"