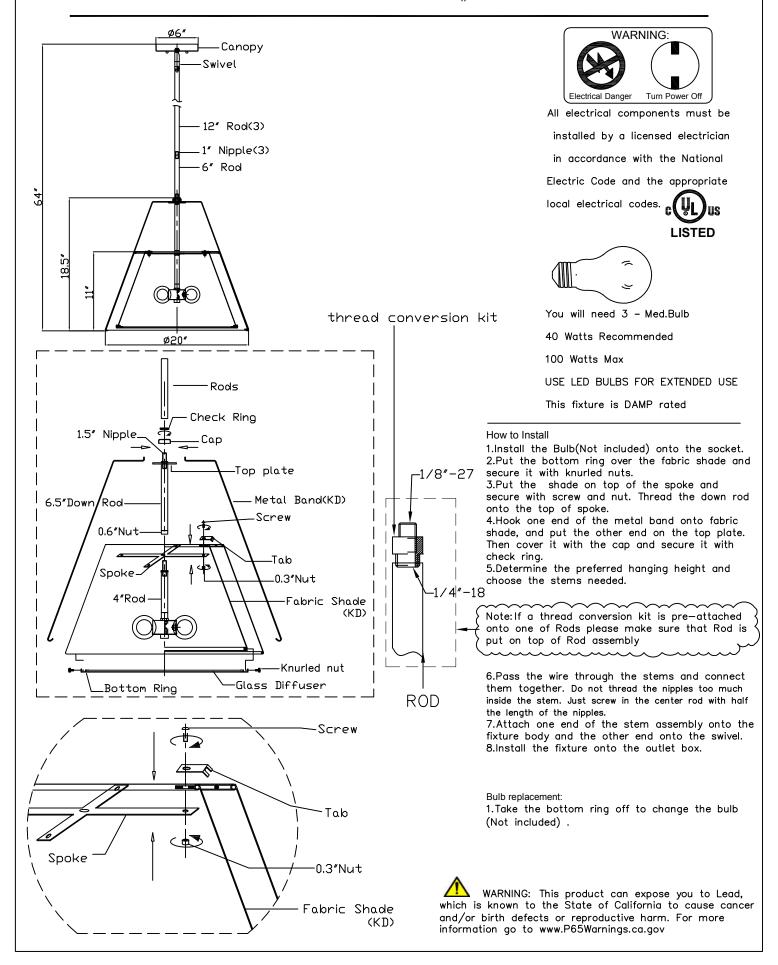

LIGHTING THE WAY FOR SIXTY YEARS

ASSEMBLY INSTRUCTION MODEL #FUL-904-GA

LIGHTING THE WAY FOR SIXTY YEARS

PART NUMBER MODEL #FUL-904-GA

## Part Number

Part Numbers

A. (1)-Mounting hardware

B. (1)—Canopy; W6"XH1"; #XSU904GACAN6IN

C. (2)-Ball Nut #XSU904GABANUT

D. (1)-Swivel

E. (3)—Rod; W0.6"XL12" #XSU904GAROD12IN

F. (3)-Nipple; L1"

G. (1)-Rod; W0.6"XL6" #XSU904GAROD6IN

H. (1)-Check Ring;

I. (1)—Cap;

J. (1)-Top Plate;

K. (1)-Down Rod; W0.6"XL6.5"

L. (1)-Spoke;

M. (1)-Nut; W0.6"XH0.4" N. (4)-Screw;

0. (4)-Tab

P. (4)-Nut; W0.3"XH0.3"

Q. (1)-Rod; W0.6"XL4"

R. (1)-Fabric Shade; W20"XH11" #XSU904SHA20IN

S. (4)-Metal band;

T. (4)-Knurled nut;

U. (1)-Glass diffuser;  $\phi$ 15.6" #XSU904DIF15.6IN

V. (1)-Bottom ring; 416.6"