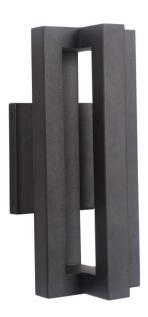

# Kai - Z1504-TB-LED

Small LED Wall Mount

**Color** Textured Matte Black

The Kai series is not only a light, it's a symbol of strength. Built-to-last, this bold design sets a powerful tone for your entry and walkways. Working in contrast to the sturdy base, the Kai fixture projects a warm and inviting light. Both of these ideas come together to give your home a sense of balance.

- Fixture finish is aged copper
- Etched tempered glass shade
- Includes 30 watt LED bulbs

#### Wet **Mounting Location** 360 Lumens 3000 **Bulb CCT** Bulb Wattage 30 LED **Bulb Type Bulb Size** LED Disk Bulbs LED Disk **Bulb Base** Carton Size (CU FT) 0.74 90

Glass or Shade Color Etched tempered glass

## **Dimensions**

| Leadwire Length (in.)  | 6    |
|------------------------|------|
| Height (in.)           | 14   |
| Width (in.)            | 5.50 |
| Extension (in.)        | 6.50 |
| Backplate Width (in.)  | 5.12 |
| Backplate Length (in.) | 5.12 |
| Backplate Depth (in.)  | 0.79 |
| Backplate Height (in.) | 6.14 |