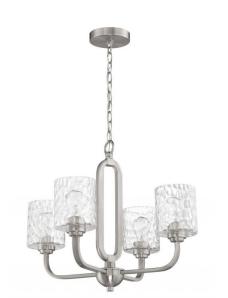

## Collins - 54224

**Collins Chandelier** 

Color

The Collins Collection by Craftmade offers a sense of style that cannot be confined. Graceful geometric elements playfully capture the clear hammered glass shades to deliver a warm, welcoming wash of light.

## Specs

Mounting Location Bulb Base Bulbs Bulb Size Bulb Type Bulb Wattage Carton Size (CU FT) Glass or Shade Color Indoor E26 4 A-type Incandescent 60 2.19 Clear Hammered