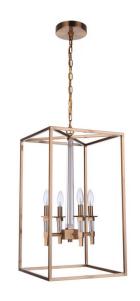

## Tarryn - 53234-SB

4 Light Foyer

An elegant twist elevates the Tarryn collection from ordinary to extraordinary. Finished in satin brass with striking crystal center column and accents, this collection features optional black shades lined with soft gold to compliment the brass finish and emit a warm wash of light beneath. With or without the shades, the Tarryn collection is a stunning addition to any home