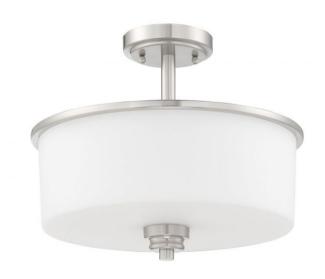

## Bolden - 50552-BNK-WG

2 Light Convertible Semi Flush

Color Brushed Polished Nickel

Glass or Shade Color White Frosted

Bold clean lines and gentle curves offer an elegant feel to your home. Clear seeded or white frosted glass shades compliment the graceful shapes of the Bolden collection setting the stage for a look that is luxurious and effortless

## **Specs**

Mounting Location Indoor
Bulb Base Medium
Bulbs 2
Bulb Size A19
Bulb Type Incandescent
Bulb Wattage 60
Carton Size (CU FT) 1.53
Glass or Shade Color White Frosted

## **Dimensions**

| Width (in.)           | 13   |
|-----------------------|------|
| Height (in.)          | 15   |
| Leadwire Length (in.) | 120  |
| Canopy Width (in.)    | 4.75 |
| Canopy Height (in.)   | 1    |
| Canopy Length (in.)   | 4.75 |