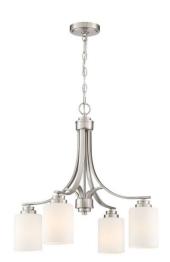

## Bolden - 50524-BNK-WG

4 Light Chandelier

**Color** Brushed Polished Nickel

Glass or Shade Color White Frosted

Bold clean lines and gentle curves offer an elegant feel to your home. White glass shades compliment the graceful shapes of the Bolden collection setting the stage for a look that is luxurious and effortless.

## **Specs**

Mounting Location Indoor
Bulb Base Medium
Bulbs 4
Bulb Size A19
Bulb Type Incandescent

Bulb Wattage 100 Carton Size (CU FT) 2.24

Glass or Shade Color White Frosted

## **Dimensions**

Width (in.) 23
Height (in.) 22
Canopy Width (in.) 4.75
Canopy Height (in.) 1
Canopy Length (in.) 4.75

Craftmade • 650 S. Royal Lane • Coppell, TX 75019 • • • © 2021 All Rights Reserved