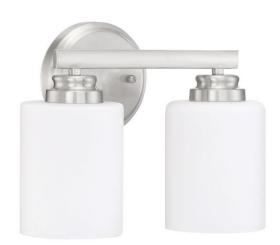

## Bolden - 50502-BNK-WG

2 Light Vanity

**Color** Brushed Polished Nickel

Glass or Shade Color White Frosted

Bold clean lines and gentle curves offer an elegant feel to your home. Clear seeded or white frosted glass shades compliment the graceful shapes of the Bolden collection setting the stage for a look that is luxurious and effortless

## Specs \_\_\_\_ Dimensions

Mounting Location
Bulb Base
Bulbs
2
Bulb Size
Bulb Type
Bulb Wattage
Carton Size (CU FT)
Glass or Shade Color

Damp
Medium
2
Redium
10
Incandescent
100
0.76
White Frosted

Width (in.) 11
Height (in.) 8.50
Extension (in.) 6.50
Backplate Depth (in.) 1
Backplate Length (in.) 5
Backplate Width (in.) 5
Backplate Height (in.) 5