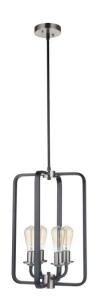

# Randolph - 50334

Randolph Foyer

#### Color

Straight lines, rectangles and circles. Variety is the spice of light with the Randolph collection. There's something for everyone. Choose your desired style to best complement your surroundings.

## **Specs**

Mounting LocationIndoorBulb BaseMediumBulbs4Bulb SizeA19Bulb TypeIncandescentBulb Wattage60Carton Size (CU FT)2.09

### **Dimensions**

| Width (in.)           | 14   |
|-----------------------|------|
| Height (in.)          | 20   |
| Leadwire Length (in.) | 85   |
| Downrod Length (in.)  | 12   |
| 2nd Downrod (in.)     | 6    |
| Canopy Width (in.)    | 5    |
| Canopy Height (in.)   | 1.06 |
| Canopy Length (in.)   | 5    |