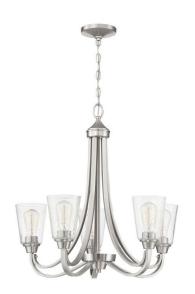

## **Grace - 41925-BNK-CS**

5 Light Chandelier

Color Brushed Polished Nickel

Glass or Shade Color Clear Seeded

The Grace collection - the perfect name for this graceful family. It's clean lines, flowing frame and clear seeded glass create a rich look and a wonderful value.

- Requires 5 Medium 60-watt bulbs (not included)
- Shades are white frosted glass
- Finish is brushed polished nickel

## **Specs**

**Mounting Location** Indoor Medium **Bulb Base** Bulbs 5 **Bulb Size** A19 Incandescent **Bulb Type** 60 **Bulb Wattage** 

Carton Size (CU FT) 3.82

Clear Seeded Glass or Shade Color

**Dimensions** 