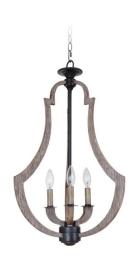

## Winton - 35133-WP

3 Light Entry

As captivating as it is comforting, the Winton Collection adds rustic luxury to your home. A distressed weathered pine and bronze finish creates textural interest when paired with antique white candle covers. Arms that appear hand carved bring soft sophistication. Winton is versatile enough to fit anywhere, but bold enough to stand out.

- Requires 3 Candelabra 60-watt bulbs (not included)
- Antique white candle covers included

## **Specs**

Bulb Wattage 60
Mounting Location Indoor
Bulb Base Candelabra
Bulbs 3
Bulb Size B10
Bulb Type Incandescent
Bulb Wattage 60
Carton Size (CU FT) 2.16

Finish

Weathered Pine