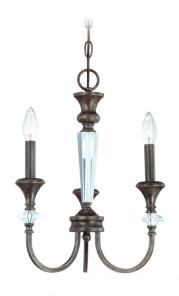

## **Boulevard - 26733-MBS**

3 Light Chandelier

Polished, cultured and refined. The Boulevard collection is simply elegant. Transitional in design, the sweeping lines and simplicity are met with beauty and grace. Unfussy, yet exquisite detailing, the Boulevard collection is a masterpiece. When Boulevard enters the room, you'll feel privileged.