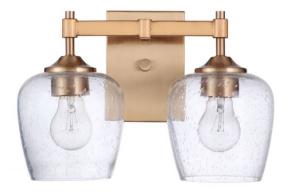

# Stellen - 12413SB2

2 Light Vanity

#### Color Satin Brass

Created to complement your lifestyle, the updated classic vanity collection, Stellen, is the perfect combination of large clear seeded glass curved shades and minimal back plate.

## Specs

Mounting Location Bulb Base Bulbs Bulb Size Bulb Type Bulb Wattage Carton Size (CU FT) Glass or Shade Color Damp Medium 2 A19 Incandescent 60 0.84 Clear Seeded

### Dimensions

| Width (in.)            | 13   |
|------------------------|------|
| Height (in.)           | 9.25 |
| Extension (in.)        | 7    |
| Backplate Depth (in.)  | 1    |
| Backplate Length (in.) | 4.25 |
| Backplate Height (in.) | 5.88 |