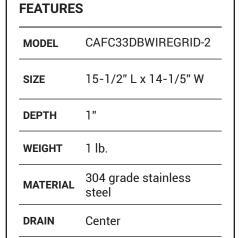

# SINK GRID FOR 33 IN. 50/50 FIRECLAY SINK

CAFC33DBWIREGRID-2 (Polished Chrome)

- Designed to be used with Cahaba 33 in. 50/50 Bowl Farmhouse Fireclay Kitchen Sink. CAFC33DB-2
- Accomodates 3-1/2 in. drain
- Includes rubber feet covers
- 1 Year Limited Residential Warranty