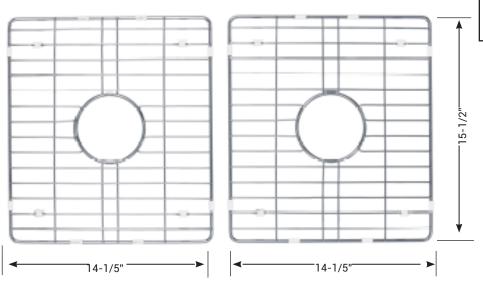

# SINK GRID FOR 33 IN. 50/50 FIRECLAY SINK

CAFC33DBWIREGRID-2 (Polished Chrome)

- Designed to be used with Cahaba 33 in. 50/50 Bowl Farmhouse Fireclay Kitchen Sink. CAFC33DB-2
- Accomodates 3-1/2 in. drain
- Includes rubber feet covers
- 1 Year Limited Residential Warranty