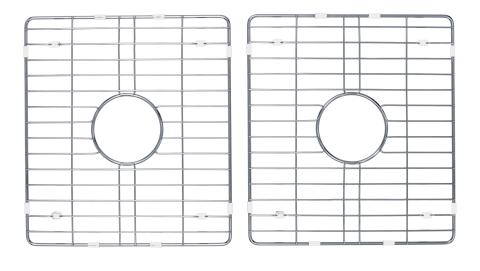

# SINK GRID FOR 33 IN. 50/50 FIRECLAY SINK

CAFC33DBWIREGRID-2 (Polished Chrome)

- Designed to be used with Cahaba 33 in. 50/50 Bowl Farmhouse Fireclay Kitchen Sink. CAFC33DB-2
- Accomodates 3-1/2 in. drain
- Includes rubber feet covers
- 1 Year Limited Residential Warranty