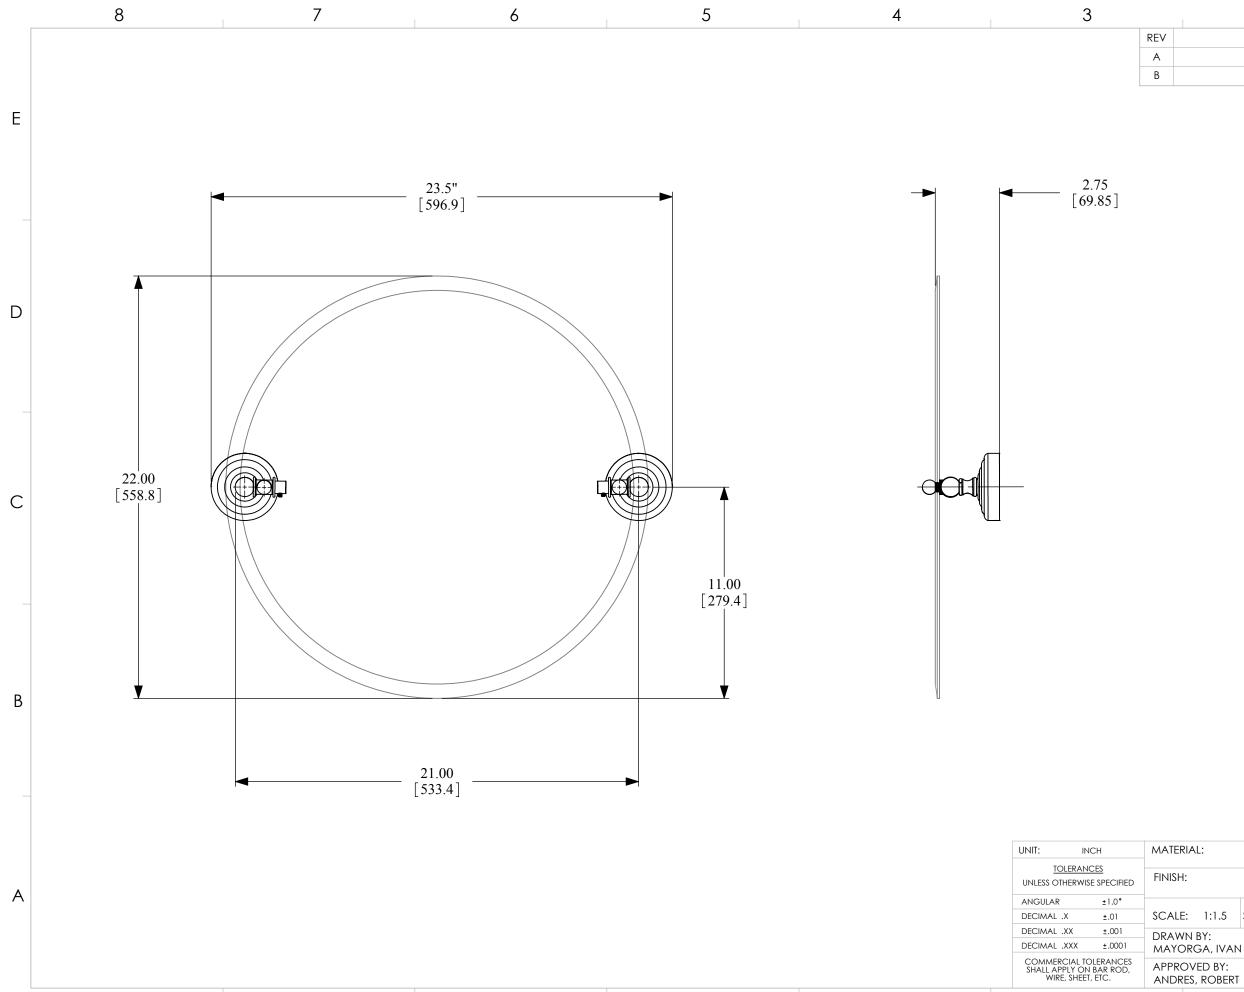

|                      | 2             | 2                 | 1                                                                                 |                                                                                                                    |                                               |                                                   |
|----------------------|---------------|-------------------|-----------------------------------------------------------------------------------|--------------------------------------------------------------------------------------------------------------------|-----------------------------------------------|---------------------------------------------------|
| -                    |               | CHANGE            | S                                                                                 | LOC                                                                                                                | BY                                            | DATE                                              |
|                      |               |                   |                                                                                   |                                                                                                                    |                                               |                                                   |
|                      |               |                   |                                                                                   |                                                                                                                    |                                               |                                                   |
|                      |               |                   |                                                                                   |                                                                                                                    |                                               |                                                   |
|                      |               |                   |                                                                                   |                                                                                                                    |                                               |                                                   |
|                      |               |                   |                                                                                   |                                                                                                                    |                                               |                                                   |
|                      |               |                   |                                                                                   |                                                                                                                    |                                               |                                                   |
|                      |               |                   |                                                                                   |                                                                                                                    |                                               |                                                   |
|                      | 10            |                   |                                                                                   |                                                                                                                    |                                               |                                                   |
|                      |               |                   |                                                                                   |                                                                                                                    |                                               |                                                   |
|                      |               |                   |                                                                                   |                                                                                                                    |                                               |                                                   |
|                      | //            | $\backslash$      |                                                                                   |                                                                                                                    |                                               | <u></u>                                           |
|                      |               | $\mathbb{N}$      |                                                                                   |                                                                                                                    |                                               |                                                   |
|                      |               |                   |                                                                                   |                                                                                                                    | $\mathcal{V}$                                 |                                                   |
|                      |               |                   | $\backslash$                                                                      |                                                                                                                    |                                               |                                                   |
|                      |               |                   |                                                                                   |                                                                                                                    |                                               |                                                   |
|                      |               |                   |                                                                                   |                                                                                                                    |                                               |                                                   |
|                      |               |                   |                                                                                   |                                                                                                                    |                                               |                                                   |
|                      |               |                   |                                                                                   |                                                                                                                    |                                               |                                                   |
|                      |               |                   |                                                                                   |                                                                                                                    |                                               |                                                   |
|                      |               |                   |                                                                                   |                                                                                                                    |                                               |                                                   |
|                      |               |                   |                                                                                   |                                                                                                                    |                                               |                                                   |
|                      |               |                   |                                                                                   |                                                                                                                    |                                               |                                                   |
|                      |               |                   |                                                                                   |                                                                                                                    |                                               |                                                   |
|                      |               |                   |                                                                                   |                                                                                                                    |                                               |                                                   |
|                      |               |                   |                                                                                   |                                                                                                                    |                                               |                                                   |
|                      |               |                   |                                                                                   |                                                                                                                    |                                               |                                                   |
|                      |               |                   |                                                                                   |                                                                                                                    |                                               |                                                   |
|                      |               |                   |                                                                                   |                                                                                                                    |                                               |                                                   |
|                      |               |                   |                                                                                   |                                                                                                                    |                                               |                                                   |
|                      |               |                   |                                                                                   |                                                                                                                    |                                               |                                                   |
| RIAL: TBD            |               |                   | Aum                                                                               | BACC                                                                                                               |                                               |                                                   |
|                      |               | ALLIED ZRASS      |                                                                                   |                                                                                                                    |                                               |                                                   |
| .E: 1:1.5            | TBD<br>SHEET: | 1 OF 1            | THIS PRINT AND THE<br>BRASS INC. ARE FUR<br>REPRODUCED, USED<br>PERMISSION OF ALL | INFORMATION CONTAINED THE<br>NISHED TO THE HOLDER IN COM<br>O, OR DISCLOSED TO OTHERS W<br>IED BRASS INCORPORATED. | REIN ARE PRO<br>IFIDENCE AND<br>THOUT THE EXF | PERTY OF ALLIED<br>ARE NOT TO BE<br>PRESS WRITTEN |
| WN BY:<br>ORGA, IVAN | ,<br>J        | DATE:<br>11-03-10 | PART<br>NAME:                                                                     | WP-90 A                                                                                                            |                                               |                                                   |
| OVED BY:             |               | DATE:             | PART                                                                              | 0000                                                                                                               | )                                             | REV                                               |
| RES, ROBERT          |               | 11-03-10          | NUMBER:                                                                           |                                                                                                                    |                                               |                                                   |