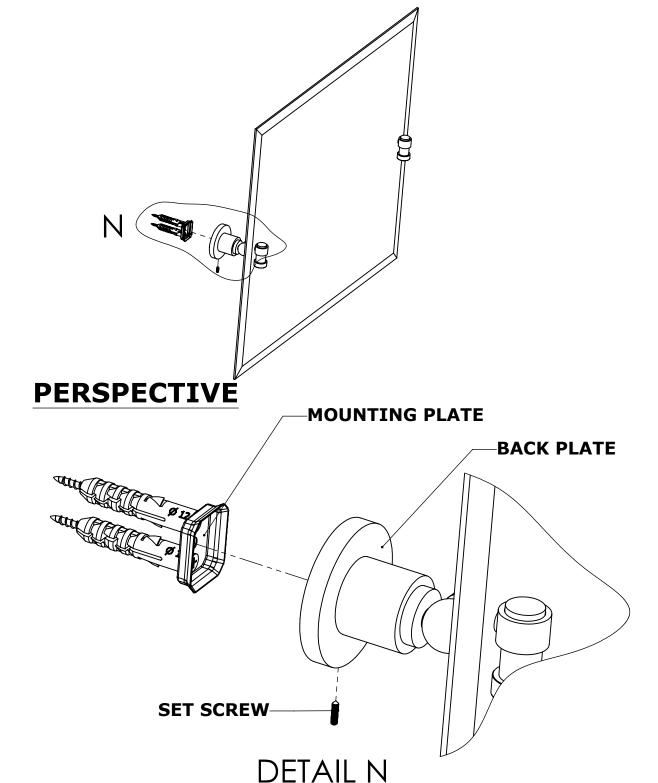

## **Step 2:** Attach Bracket to Mounting Plate.

Place bracket on mounting plate and secure by tightening set screw as shown below.