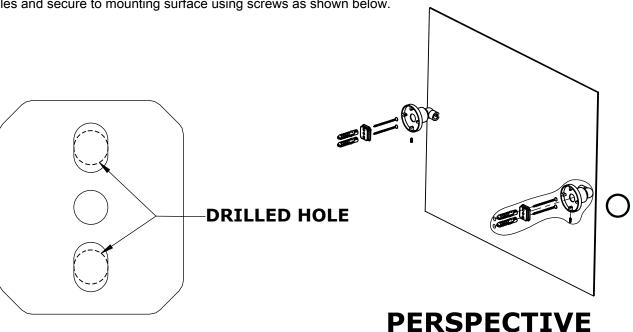

## Step 1: Drill holes in Wall for screw anchors and attach Mounting Plate to Wall

Determine your desired location for installation and make a mark for the location of the mounting plate. Remove mounting plate from backplate by loosening set screw in backplate as pictured below. Place center hole of mounting plate over mark made above. Make 2 marks where mounting screws will be placed as shown below. Drill hole at each of the marks. (You may substitute other style mounting anchors or screws if desired). Place anchors into the holes made. Place mounting plate over holes and secure to mounting surface using screws as shown below.