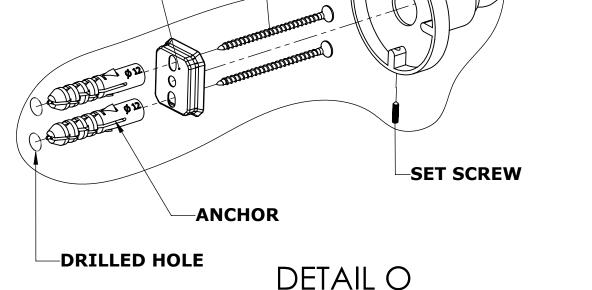

## Step 1: Drill holes in Wall for screw anchors and attach Mounting Plate to Wall

Determine your desired location for installation and make a mark for the location of the mounting plate. Remove mounting plate from backplate by loosening set screw in backplate as pictured below. Place center hole of mounting plate over mark made above. Make 2 marks where mounting screws will be placed as shown below. Drill hole at each of the marks. (You may substitute other style mounting anchors or screws if desired). Place anchors into the holes made. Place mounting plate over holes and secure to mounting surface using screws as shown below.