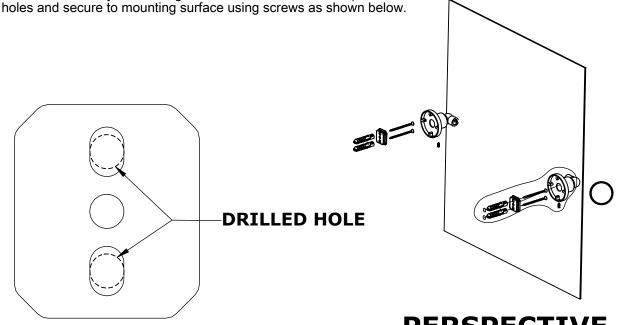

#### Step 1: Drill holes in Wall for screw anchors and attach Mounting Plate to Wall

Determine your desired location for installation and make a mark for the location of the mounting plate. Remove mounting plate from backplate by loosening set screw in backplate as pictured below. Place center hole of mounting plate over mark made above. Make 2 marks where mounting screws will be placed as shown below. Drill hole at each of the marks. (You may substitute other style mounting anchors or screws if desired). Place anchors into the holes made. Place mounting plate over