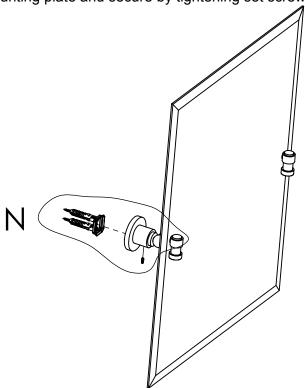

### **Step 2:** Attach Bracket to Mounting Plate.

Place bracket on mounting plate and secure by tightening set screw as shown below.