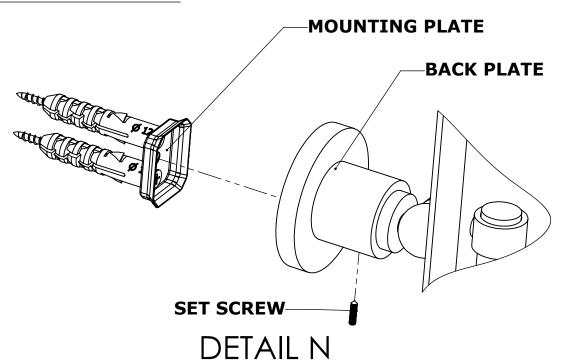

### **Step 2:** Attach Bracket to Mounting Plate.

Place bracket on mounting plate and secure by tightening set screw as shown below.