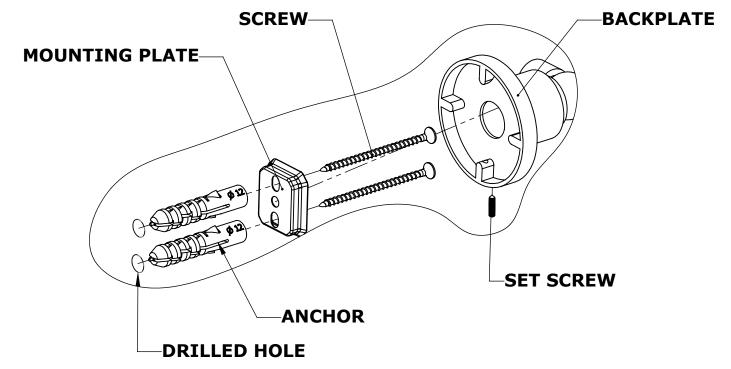

#### Step 1: Drill holes in Wall for screw anchors and attach Mounting Plate to Wall

Determine your desired location for installation and make a mark for the location of the mounting plate. Remove mounting plate from backplate by loosening set screw in backplate as pictured below. Place center hole of mounting plate over mark made above. Make 2 marks where mounting screws will be placed as shown below. Drill hole at each of the marks. (You may substitute other style mounting anchors or screws if desired). Place anchors into the holes made. Place mounting plate over