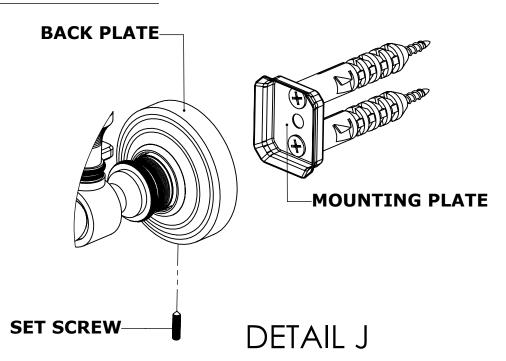

### **Step 2:** Attach Bracket to Mounting Plate.

Place bracket on mounting plate and secure by tightening set screw as shown below.