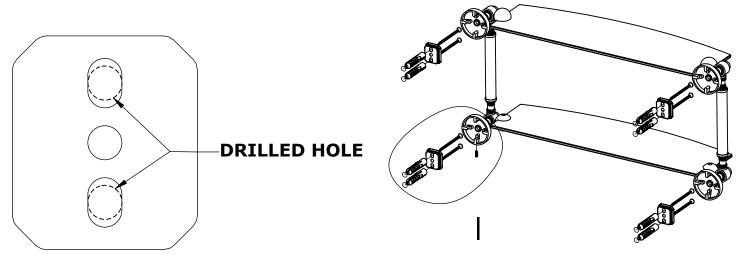

#### Step 1: Drill holes in Wall for screw anchors and attach Mounting Plate to Wall

Determine your desired location for installation and make a mark for the location of the mounting plate. Remove mounting plate from backplate by loosening set screw in backplate as pictured below. Place center hole of mounting plate over mark made above. Make 2 marks where mounting screws will be placed as shown below. Drill hole at each of the marks. (You may substitute other style mounting anchors or screws if desired). Place anchors into the holes made. Place mounting plate over holes and secure to mounting surface using screws as shown below.