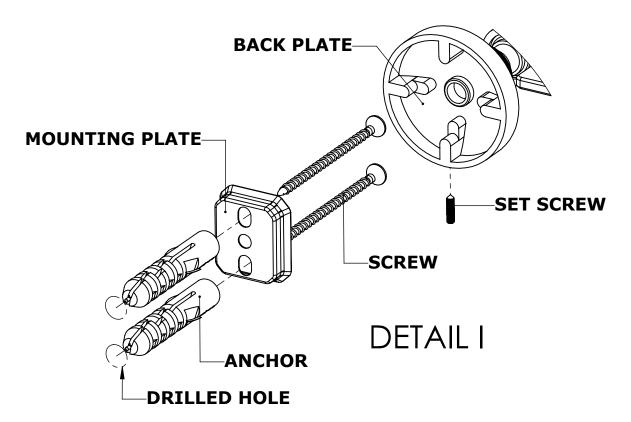

#### Step 1: Drill holes in Wall for screw anchors and attach Mounting Plate to Wall

Determine your desired location for installation and make a mark for the location of the mounting plate. Remove mounting plate from backplate by loosening set screw in backplate as pictured below. Place center hole of mounting plate over mark made above. Make 2 marks where mounting screws will be placed as shown below. Drill hole at each of the marks. (You may substitute other style mounting anchors or screws if desired). Place anchors into the holes made. Place mounting plate over holes and secure to mounting surface using screws as shown below.