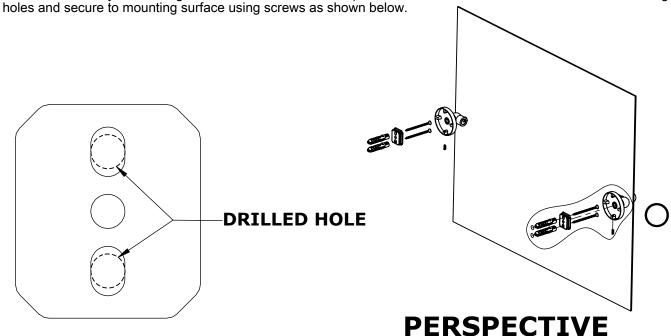

### Step 1: Drill holes in Wall for screw anchors and attach Mounting Plate to Wall

Determine your desired location for installation and make a mark for the location of the mounting plate. Remove mounting plate from backplate by loosening set screw in backplate as pictured below. Place center hole of mounting plate over mark made above. Make 2 marks where mounting screws will be placed as shown below. Drill hole at each of the marks. (You may substitute other style mounting anchors or screws if desired). Place anchors into the holes made. Place mounting plate over

## **PERSPECTIVE**