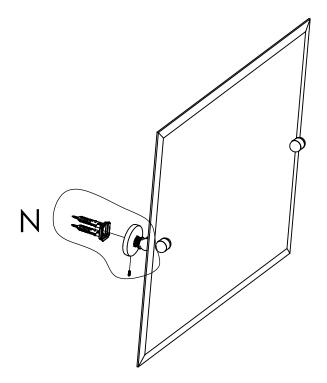

### **Step 2:** Attach Bracket to Mounting Plate.

Place bracket on mounting plate and secure by tightening set screw as shown below.