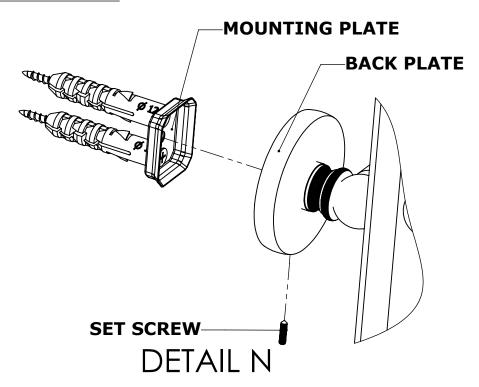

### Step 1: Drill holes in Wall for screw anchors and attach Mounting Plate to Wall

Determine your desired location for installation and make a mark for the location of the mounting plate. Remove mounting plate from backplate by loosening set screw in backplate as pictured below. Place center hole of mounting plate over mark made above. Make 2 marks where mounting screws will be placed as shown below. Drill hole at each of the marks. (You may substitute other style mounting anchors or screws if desired). Place anchors into the holes made. Place mounting plate over

# MOUNTING PLATE SCREW SET SCREW

**DETAIL O** 

**ANCHOR** 

DRILLED HOLE