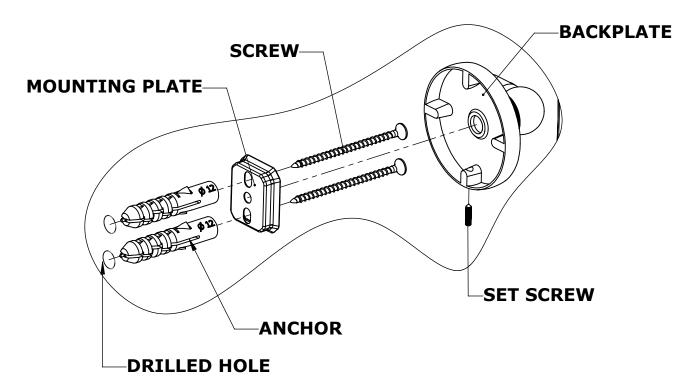

#### Step 1: Drill holes in Wall for screw anchors and attach Mounting Plate to Wall

Determine your desired location for installation and make a mark for the location of the mounting plate. Remove mounting plate from backplate by loosening set screw in backplate as pictured below. Place center hole of mounting plate over mark made above. Make 2 marks where mounting screws will be placed as shown below. Drill hole at each of the marks. (You may substitute other style mounting anchors or screws if desired). Place anchors into the holes made. Place mounting plate over