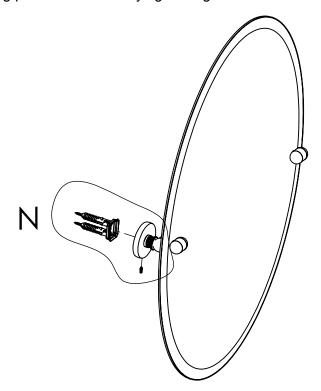

### **Step 2:** Attach Bracket to Mounting Plate.

Place bracket on mounting plate and secure by tightening set screw as shown below.

## **PERSPECTIVE**