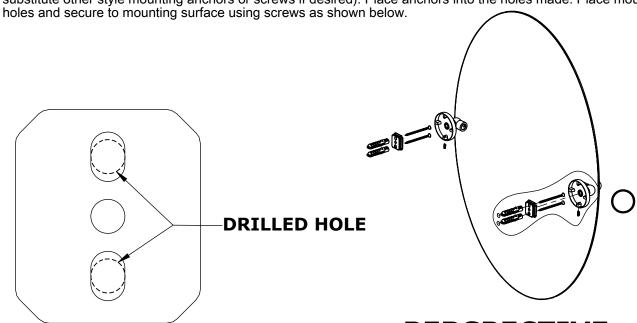

#### Step 1: Drill holes in Wall for screw anchors and attach Mounting Plate to Wall

Determine your desired location for installation and make a mark for the location of the mounting plate. Remove mounting plate from backplate by loosening set screw in backplate as pictured below. Place center hole of mounting plate over mark made above. Make 2 marks where mounting screws will be placed as shown below. Drill hole at each of the marks. (You may substitute other style mounting anchors or screws if desired). Place anchors into the holes made. Place mounting plate over

#### **PERSPECTIVE**

**DETAIL O** 