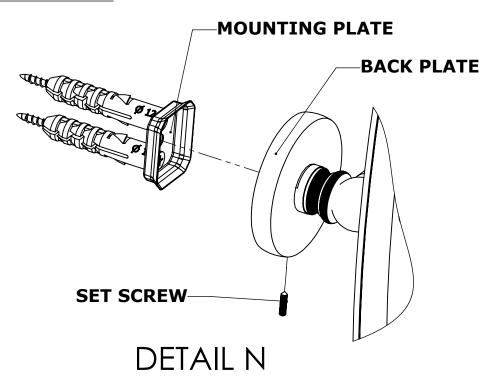

### **Step 2:** Attach Bracket to Mounting Plate.

Place bracket on mounting plate and secure by tightening set screw as shown below.